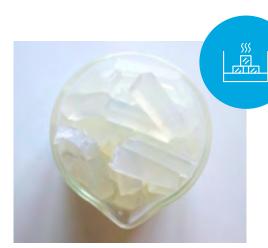

### 2. Melt

Gradually heat the soap base ensuring that the soap melts evenly and does not boil over.