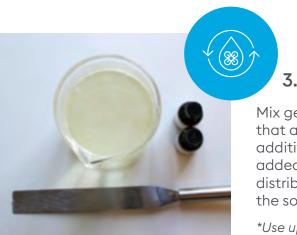

#### 3. Mix

Mix gently ensuring that any fragrance or additives\* you have added are evenly distributed throughout the soap base.

\*Use up to 2% additives