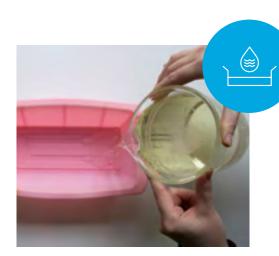

el as a result of high glycerin content



#### **Key ingredients**

- » Glycerin
- » Aqua

»

- » Sodium Stearate
- » Sodium Oleate
- Sorbitol »
  - » Sodium Laurate

#### Product packaging

All Stephenson Crystal Melt & Pour Soap Bases are packaged in high-quality, retail ready packaging in a range of sizes:



lкg tub

11.5кg tub

## **Processing Crystal Melt & Pour**



#### 1. Open & Cut

Simply open the packaging, safely cut the Crystal soap base into smaller cubes, doing this will make the soap easier to handle and melt.



### 2. Melt

Gradually heat the soap base ensuring that the soap melts evenly and does not boil over.



#### 3. Mix

Mix gently ensuring that any fragrance or additives\* you have added are evenly distributed throughout the soap base.

\*Use up to 2% additives



#### 4. Pour

Working quickly, simply pour your soap base into your soap mould.

#### **Kick Start Your Creativity**

Interested in ordering or distributing our Melt & Pour range? Contact us today for samples, pricing and availability.