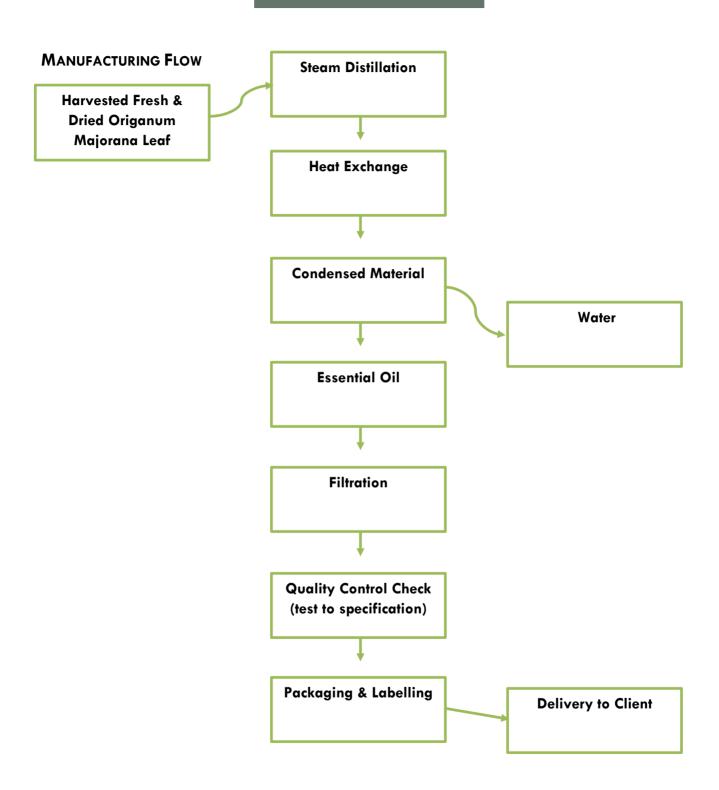

## **MANUFACTURING FLOW & INCI STATEMENT**

PRODUCT NAME: MARJORAM SWEET, ESSENTIAL OIL

PRODUCT CODE: K0287

## **INCI STATEMENT**

Bomar can hereby confirm the following composition breakdown & manufacturing process flow.

| INCI Name                  | % Inclusion | CAS Number |
|----------------------------|-------------|------------|
| Origanum Majorana Leaf Oil | 100         | 84082-58-6 |