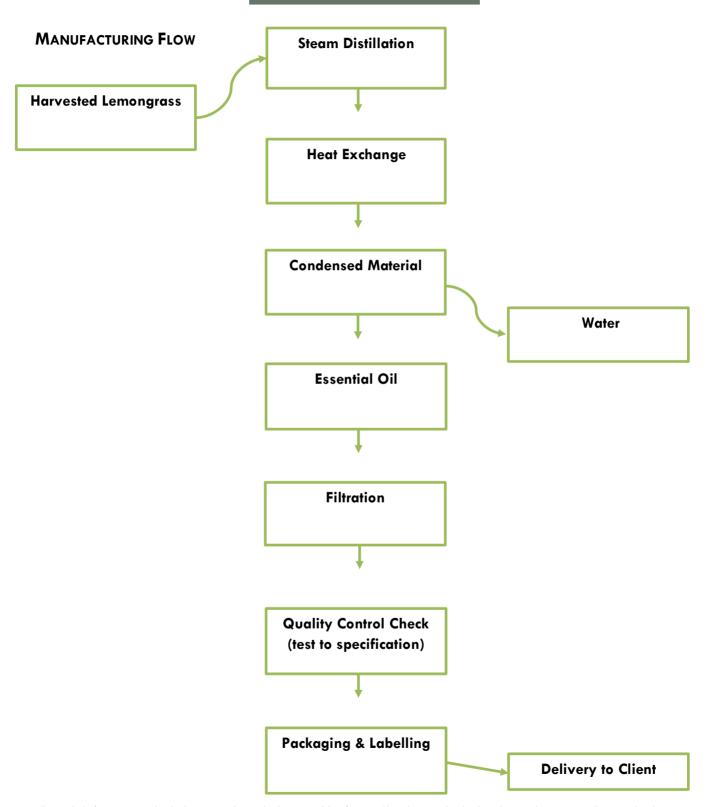

## MANUFACTURING FLOW & INCI STATEMENT

PRODUCT NAME: LEMONGRASS, ESSENTIAL OIL

PRODUCT CODE: K0259

## **INCI STATEMENT**

Bomar can hereby confirm the following composition breakdown & manufacturing process flow.

| INCI Name                    | % Inclusion | CAS Number             |
|------------------------------|-------------|------------------------|
| Cymbopogon Citratus Leaf Oil | 100         | 89998-14-1 / 8007-02-1 |