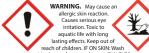

## Tuscan Leather (Iso E-Super, 2.2-dimethyl-

1,3-dioxolan-4-ylmethanol, Dihydromyrcenol, alpha-Hexylcinnamaldehyde)

with plenty of soap and water. IF IN EYES: Rinse cautiously with water for several minutes. Remove contact lenses, if present and easy to do. Continue rinsing. If skin irritation or rash occurs: Get medical advice/attention. If eye irritation persists: Get medical

Get medical advice/attention. If eye irritation persists: Get medical advice/attention. Dispose of contents/container to approved disposal site, in accordance with local regulations. Contains Acetyl cedrene, Cedrol methyl ether, Citral, Coumarin, Linalool, d-Limonene, delta-1-12,6,6-Trimethyl-3-cycloheven-1-vil-2-buten-1-one. dl-Citronellol.