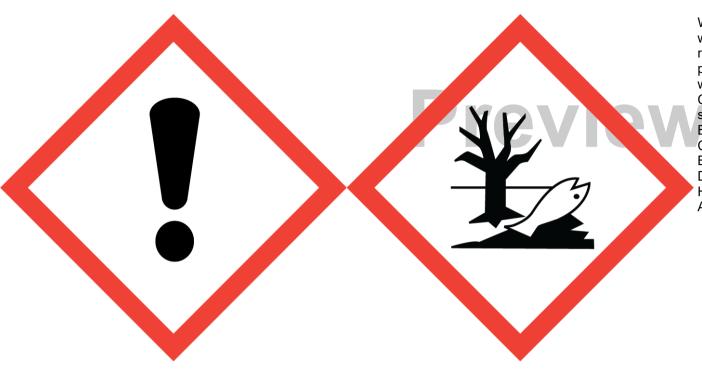

## SECRET GARDEN FRAGRANCE 432457 (25% in NON HAZARDOUS BASE) (LINALOOL, TETRAMETHYL ACETYLOCTAHYDRONAPHTHALENES)

Warning: May cause an allergic skin reaction. Toxic to aquatic life with long lasting effects. Avoid breathing vapour or dust. Avoid release to the environment. Wear protective gloves/eye protection/face protection. IF ON SKIN: Wash with plenty of soap and water. If skin irritation or rash occurs: Get medical advice/attention. Collect spillage. Dispose of contents/container to approved disposal site, in accordance with local regulations. Contains 3-(2H-1,3-BENZODIOXOL-5-YL)-2-METHYLPROPANAL, 4-(1-METHYLETHYL)-CYCLOHEXANEMETHANOL, ALPHA-ISOMETHYL IONONE, BUTYLPHENYL METHYLPROPIONAL, CITRONELLOL, COUMARIN, DELTA-DAMASCONE, HEXYL SALICYLATE, HYDROXYCITRONELLAL, ISOEUGENOL, LIMONENE, LINALYL ACETATE. May produce an allergic reaction.