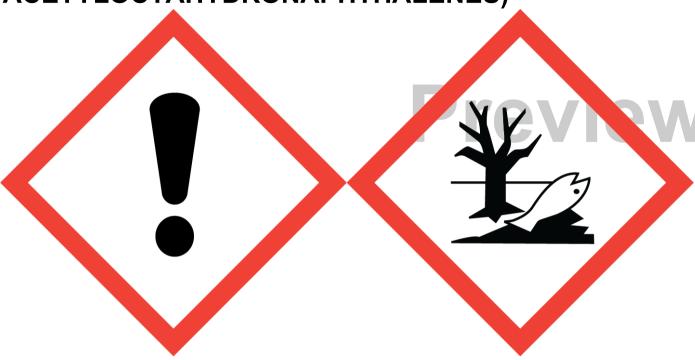

## EGYPTIAN COTTON FRAGRANCE 432455 (25% in NON HAZARDOUS BASE) (LIMONENE, LINALOOL, LINALYL ACETATE, TETRAMETHYL ACETYLOCTAHYDRONAPHTHALENES)

Warning: Causes skin irritation. May cause an allergic skin reaction. Toxic to aquatic life with long lasting effects. Avoid breathing vapour or dust. Wash hands and other contacted skin thoroughly after handling. Avoid release to the environment. Wear protective gloves/eye protection/face protection. IF ON SKIN: Wash with plenty of soap and water. If skin irritation or rash occurs: Get medical advice/attention. Collect spillage. Dispose of contents/container to approved disposal site, in accordance with local regulations. Contains ACETYLCEDRENE, BUTYLPHENYL METHYLPROPIONAL, CITRAL, DELTA-DAMASCONE. May produce an allergic reaction.