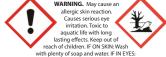

## Dark Honey & Tobacco

dimethyl-1,3-dioxolan-4-ylmethanol, Cinnamaldehyde, alpha-Hexylcinnamaldehyde)

Rinse cautiously with water for several minutes. Remove contact lenses, if present and easy to do. Continue rinsing. If skin irritation or rash occurs: Get medical advice/ attention if you printing persists; Get medical

Get medical advice/ attention. If eye irritation persists: Get medical advice/attention. Dispose of contents/container to approved disposal site, in accordance with local regulations. Contains Cedrol methyl ether. Courarin, Linalool, d-Limonene, delta-1+2,66-frimethyl-3-cybeke-een-1-yl)-2-buten-1-one, p-t-Butyl-alpha-methylhydrocinnamic aldelryde.