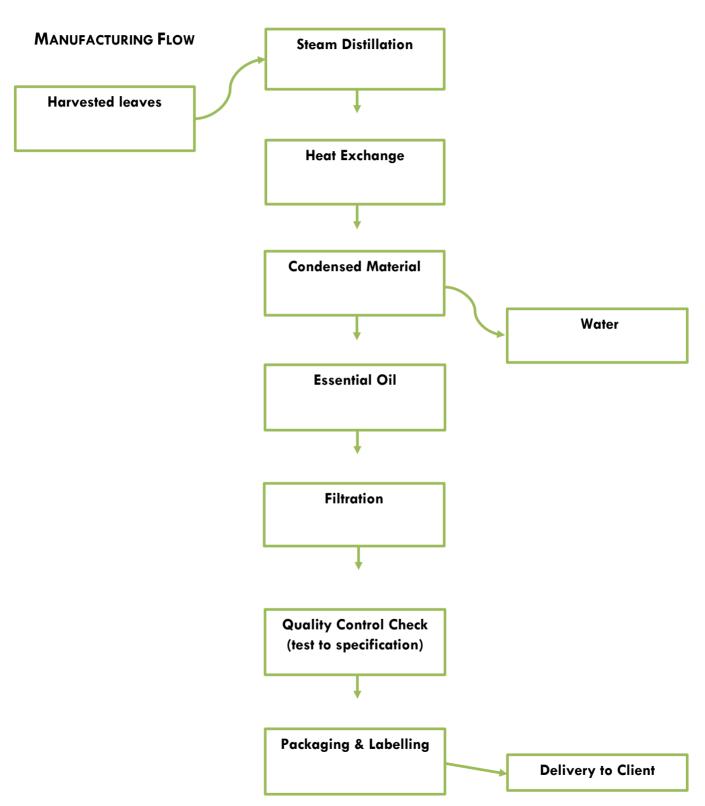

## MANUFACTURING FLOW & INCI STATEMENT

PRODUCT NAME: EUCALYPTUS GLOBULUS, ESSENTIAL OIL ORGANIC

PRODUCT CODE: K0176

## **INCI STATEMENT**

Bomar can hereby confirm the following composition breakdown & manufacturing process flow.

| INCI Name                    | % Inclusion | CAS Number            |
|------------------------------|-------------|-----------------------|
| Eucalyptus Globulus Leaf Oil | 100         | 8000-48-4/ 84625-32-1 |