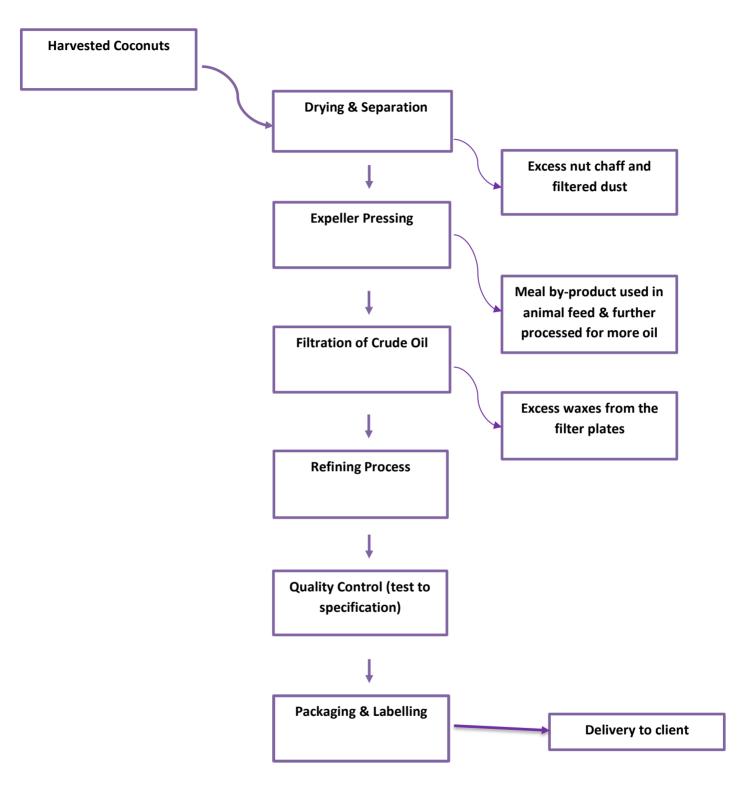

## Composition Statement & Manufacturing Flow Chart:

Bomar can hereby confirm the following composition breakdown & manufacturing process flow;

**Coconut Oil, Refined** 

| INCI Name      | % Inclusion | CAS Number |
|----------------|-------------|------------|
| Cocos Nucifera | 100         | 8001-31-8  |