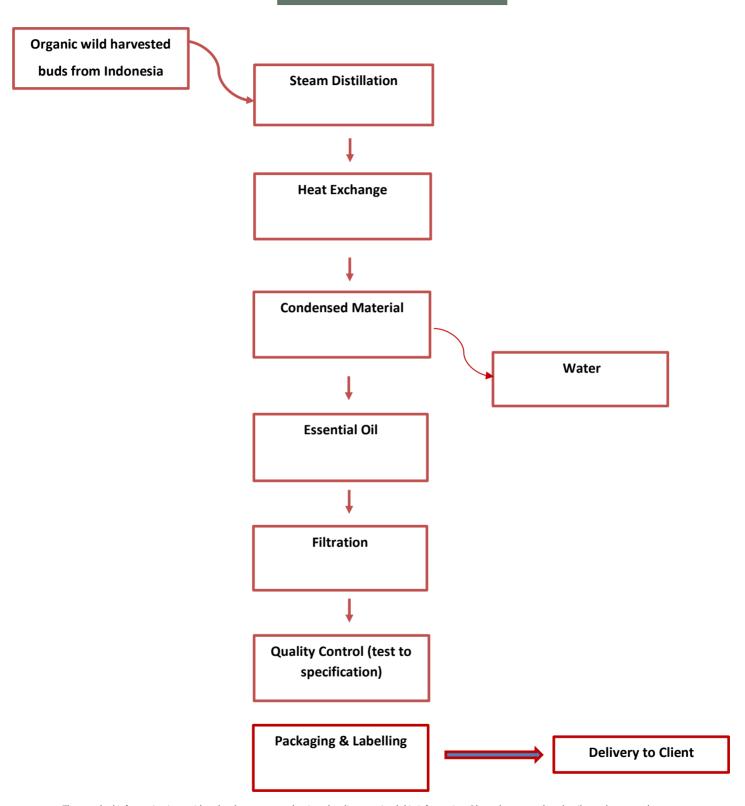

## Composition Statement & Manufacturing Flow Chart:

O&3 can hereby confirm the following composition breakdown & manufacturing process flow;

**Clove Bud, Essential Oil Organic** 

| INCI Name                    | % Inclusion | CAS Number |
|------------------------------|-------------|------------|
| Eugenia Caroyphyllus Bud Oil | 100         | 84961-50-2 |