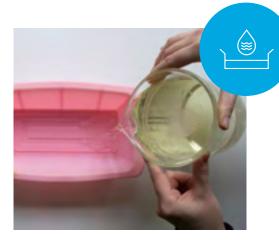

ded periods
- » Neutral odour provides excellent fragrance lift



## **Key ingredients**

- » Aqua
- » Sodium Stearate

Glycerin

- » Propylene Glycol
- » Sorbitol

## **Product packaging**

All Stephenson Crystal Melt & Pour Soap Bases are packaged in high-quality, retail ready packaging in a range of sizes:



lkg tub



11.5кg tub

## **Processing Crystal Melt & Pour**



## 1. Open & Cut

Simply open the packaging, safely cut the Crystal soap base into smaller cubes, doing this will make the soap easier to handle and melt.



#### 2. Melt

Gradually heat the soap base ensuring that the soap melts evenly and does not boil over.



### 3. Mix

Mix gently ensuring that any fragrance or additives\* you have added are evenly distributed throughout the soap base.

\*Use up to 2% additives



#### 4. Pour

Working quickly, simply pour your soap base into your soap mould.

#### **Kick Start Your Creativity**

Interested in ordering or distributing our Melt & Pour range? Contact us today for samples, pricing and availability.



(01) 287 5110