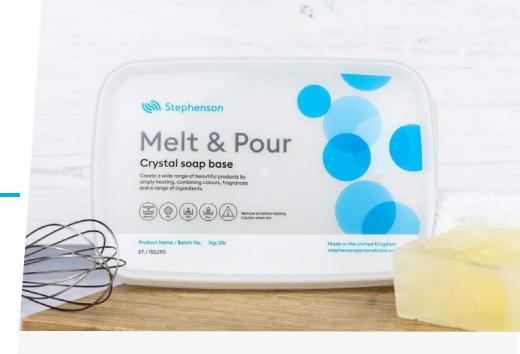

# **Crystal ST**

MELT & POUR SOAP BASE

The ideal starting point for creating handmade soaps, create a wide range of beautiful products. Simply combine colour and fragrance to tailor your soaps.

Our most popular Melt & Pour soap base, our Crystal ST is a vegetable based soap base, used for the manufacture of crystal clear soap bars.

## **Product packaging**

All Stephenson Crystal Melt & Pour Soap Bases are packaged in high-quality, retail ready packaging in a range of sizes:

lkg tub

11.5кg tub