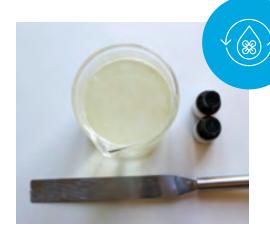

### 3. Mix

Mix gently ensuring that any fragrance or additives\* you have added are evenly distributed throughout the soap base.

\*Use up to 2% additives