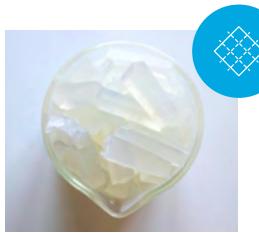

## 1. Open & Cut

Simply open the packaging, safely cut the Crystal soap base into smaller cubes, doing this will make the soap easier to handle and melt.