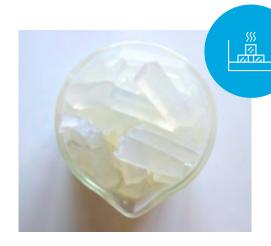

#### 2. Melt

Gradually heat the soap base ensuring that the soap melts evenly and does not boil over.