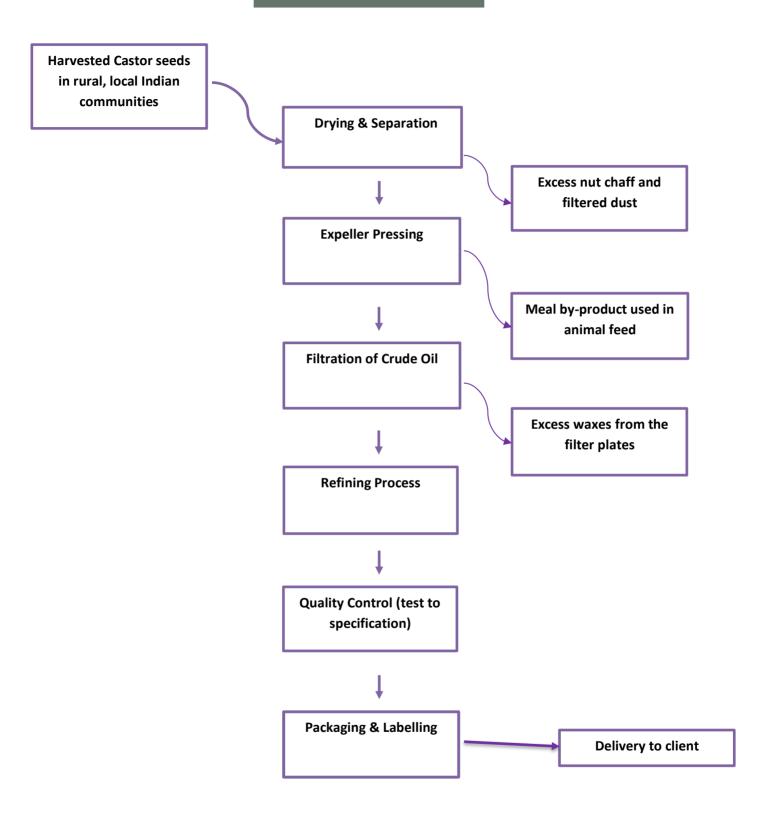

## Composition Statement & Manufacturing Flow Chart:

Bomar can hereby confirm the following composition breakdown & manufacturing process flow;

Castor Oil (No1), Refined

| INCI Name             | % Inclusion | CAS Number |
|-----------------------|-------------|------------|
| Ricinus Communis Seed | 100         | 8001-79-4  |