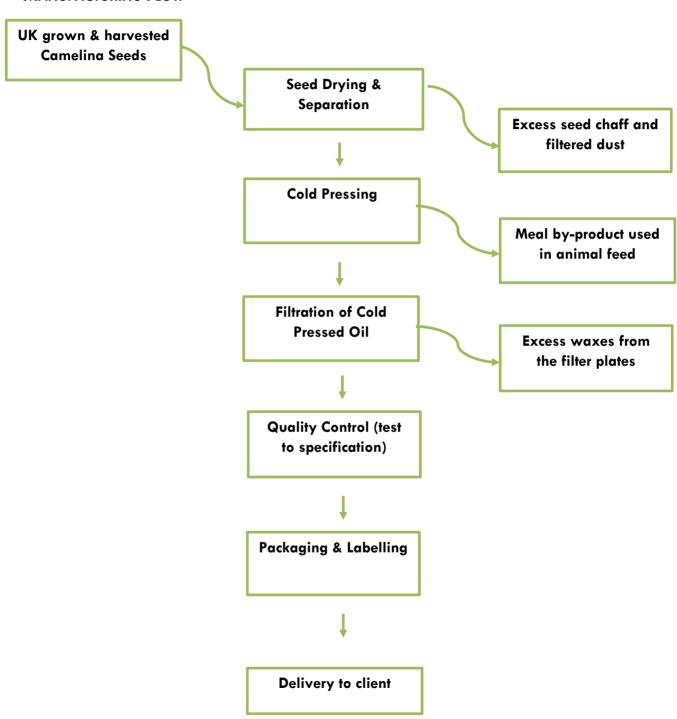

## MANUFACTURING FLOW & INCI STATEMENT

PRODUCT NAME: CAMELINA OIL, COLD PRESSED

PRODUCT CODE: K0086

## MANUFACTURING FLOW

The attached information is considered to be correct at the time the client received this information. Please be aware that detail can change and we encourage clients to update their records with Bomar regularly by visiting www.bomar.ie. The information is not and should not be considered a guarantee or warranty, or a part of our contractual or other legal obligations. The information is not to be disclosed to others, reproduced or transmitted in whole or in part without permission from Bomar. It is the responsibility of the client to ensure the safety of the final product containing this ingredient. Please carry out additional testing if necessary.