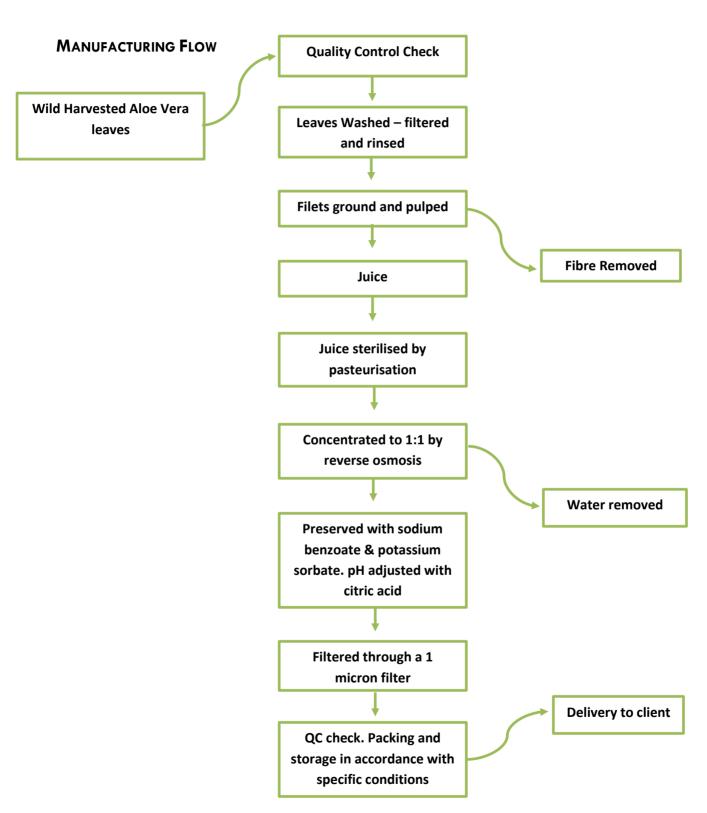

## **MANUFACTURING FLOW & INCI STATEMENT**

PRODUCT NAME: ALOE VERA 1:1, JUICE

PRODUCT CODE: K0017

## **INCI STATEMENT**

Bomar can hereby confirm the following composition breakdown & manufacturing process flow.

| INCI Name                   | % Inclusion | CAS Number              |
|-----------------------------|-------------|-------------------------|
| Aloe Barbadensis Leaf Juice | 99.7        | 85507-69-3 / 94349-62-9 |
| Citric acid                 | 0.1         | 77-92-9 / 5949-29-1     |
| Sodium Benzoate             | 0.1         | 532-32-1                |
| Potassium Sorbate           | 0.1         | 24634-61-5 / 590-00-1   |