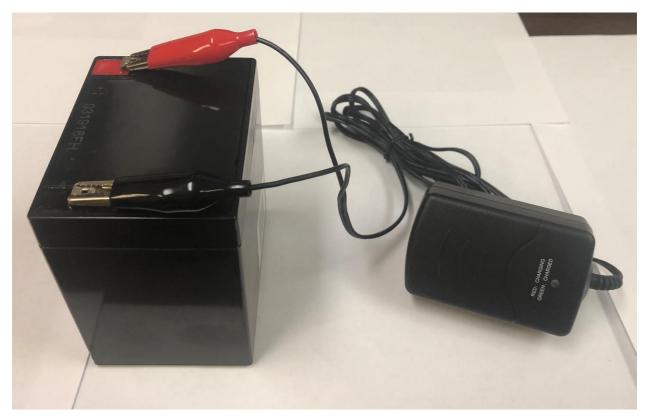

## Battery Charger Supplemental Instruction.

To charge/recharge the battery:

- 1. Remove the battery from the drive end housing of the reel.
- 2. Attach the red alligator clip of the charger to the **red terminal (+)** of the battery.
- 3. Attach the black alligator clip of the charger to the **black terminal (-)** of the battery.
- 4. Plug the charger into a standard 115/120-volt wall outlet.
- 5. The charger is equipped with a charge indictor light the will changer color from orange to green when the battery is fully charged.
- 6. Excessive overcharging or undercharging may damage the battery and limit its life.