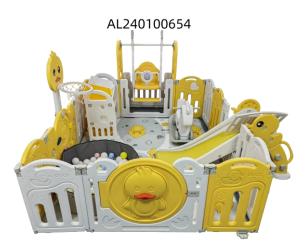

Report No. AL24010065401EN

Sample Photo(s)

Approved date: Jan. 30, 2024 Page 2 / 13

Lelangtek authenticated the photo on original report only

Note: All test results are only valid for the samples being tested. This rest report shall not be reproduced except in full, without the written approval of the testing laboratory The Dates for internal quality control data reference only.

专,

Test sample/component description

- 1 White plastic fence
- 2 Ginger plastic fence
- 3 Yellow plastic leaf
- 4 Blue plastic carrot
- 5 Pink plastic pentagram
- 6 Clear plastic roller ball
- 7 Orange rubber duck bill
- 8 Mustard yellow plastic slide
- 9 White plastic drawer
- 10 Deep yellow plastic drawer