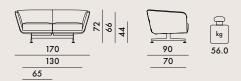

# **BETTY** 2018

# Design Piero Lissoni

#### D7015



#### D7016



## **FRAME**

Painted steel

# **SEAT AND BACKREST**

Polyurethane with fabric upholstery

## **FABRIC**

Mono







#### Coated fabric





On request it is possible to choose different fabrics in the range of color samples.

In order to better satisfy the needs of common areas, Betty is also available in a personalised version with fabrics provided by the client.

Dimensions of customised fabric to cover a single piece:

2-seater sofa: 140x820 cm 3-seater sofa: 140x1100

|                       | level reached |
|-----------------------|---------------|
| EN 1022:2005          | Compliant     |
| EN 16139:2013+AC 2013 | Compliant     |
| EN 1728:2012+AC 2013  |               |
| 6.4                   | L2            |
| 6.5                   | L2            |
| 6.6