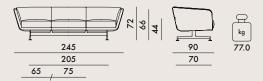

# **BETTY** 2018

# Design Piero Lissoni

#### D7015



#### D7016



## **FRAME**

Painted steel

# **SEAT AND BACKREST**

Polyurethane with fabric upholstery

## **FABRIC**

Mono







#### Coated fabric





On request it is possible to choose different fabrics in the range of color samples.

In order to better satisfy the needs of common areas, Betty is also available in a personalised version with fabrics provided by the client.

Dimensions of customised fabric to cover a single piece:

2-seater sofa: 140x820 cm 3-seater sofa: 140x1100

|                       | level reached |
|-----------------------|---------------|
| EN 1022:2005          | Compliant     |
| EN 16139:2013+AC 2013 | Compliant     |
| EN 1728:2012+AC 2013  |               |
| 6.4                   | L2            |
| 6.5                   | L2            |
| 6.6                   |