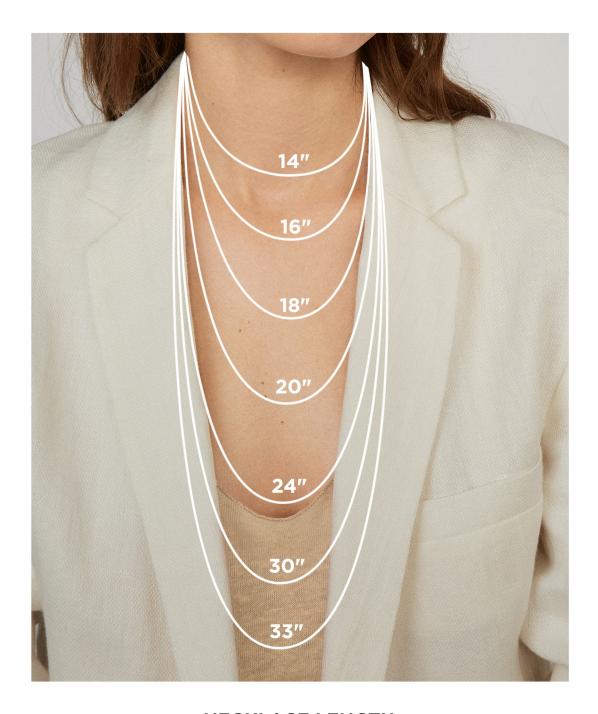

#### **BAUBLEBAR**

# **FIT GUIDE**





**BRACELET SIZE** 

**HUGGIE HOOP LENGTH** 

#### **RING SIZES**

Whether you're looking for statement or classic, cocktail or stacking, our handy **RING SIZER** will make sure it's the right fit. For the most accurate ring size, please **PRINT AND CUT OUT** this sizer.



### **BAUBLEBAR**

# **FIT GUIDE**



**NECKLACE LENGTH** 

#### **BAUBLEBAR**

# **FIT GUIDE**

Oin | |

N

W

4

t m

O

**BRACELET SIZES** 

Print out this page to measure your wrist size. Sizes are based on inside circumference.

**Stretch Bracelets** 

6.25"

**Pull Tie Bracelets** 

6". Extender: 1.25"

Chain and 14K/18K Gold Vermeil Bracelets

6 - 6.25". Extender: 1.75" - 3"

**Cuff Bracelets** 

5 - 6"

Bauble BAR Bracelet™

S/M: 6.25" M/L: 7" XL: 8"

**Wrap Bracelets** 

Custom Silk Wrap Begins With You Bracelet Total length: 15" - 24"