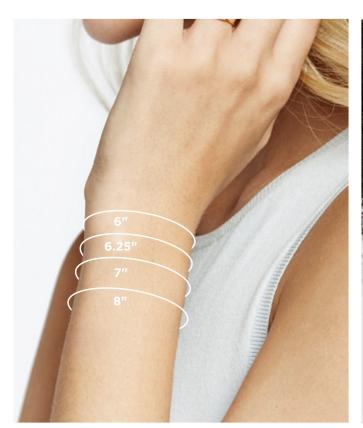

# **FIT GUIDE**

**BRACELET SIZE** 

**HUGGIE HOOP LENGTH** 

Print out this page to measure your wrist size. Sizes are based on inside circumference.

**Stretch Bracelets** 

6.25"

**Pull Tie Bracelets** 

6". Extender: 1.25"

Chain and 14K/18K Gold Vermeil Bracelets

6 - 6.25". Extender: 1.75" - 3"

**Cuff Bracelets** 

5 - 6"

Bauble BAR Bracelet™

S/M: 6.25" M/L: 7" XL: 8"

**Wrap Bracelets** 

Custom Silk Wrap Begins With You Bracelet Total length: 15" - 24"