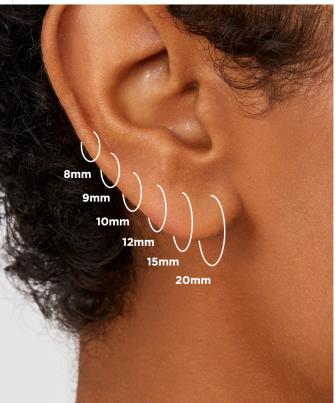

#### **BAUBLEBAR**

# **FIT GUIDE**





**BRACELET SIZE** 

**HUGGIE HOOP LENGTH** 

#### **RING SIZES**

Whether you're looking for statement or classic, cocktail or stacking, our handy **RING SIZER** will make sure it's the right fit. For the most accurate ring size, please **PRINT AND CUT OUT** this sizer.



### **BAUBLEBAR**

# **FIT GUIDE**



**NECKLACE LENGTH** 

#### **BAUBLEBAR**

# **FIT GUIDE**

Oin | |

N

W

4

t m

O

**BRACELET SIZES** 

Print out this page to measure your wrist size. Sizes are based on inside circumference.

**Stretch Bracelets** 

6.25"

**Pull Tie Bracelets** 

6". Extender: 1.25"

Chain and 14K/18K Gold Vermeil Bracelets

6 - 6.25". Extender: 1.75" - 3"

**Cuff Bracelets** 

5 - 6"

Bauble BAR Bracelet™

S/M: 6.25" M/L: 7" XL: 8"

**Wrap Bracelets** 

Custom Silk Wrap Begins With You Bracel