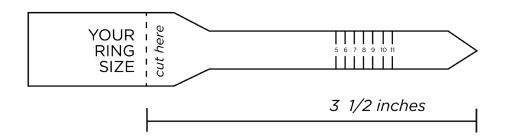

#### **RING SIZES**

Whether you're looking for statement or classic, cocktail or stacking, our handy **RING SIZER** will make sure it's the right fit. For the most accurate ring size, please **PRINT AND CUT OUT** this sizer.