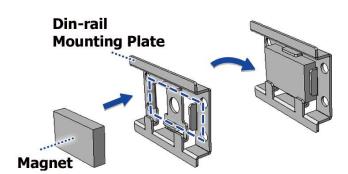

P series is a Infrared temperature sensing module that is designed specifically for non-contact temperature measurement. The module provides a variety of temperature pixels and temperature threshold detection functions to meet various temperature measurement needs. It also provides Modbus TCP protocol that users can put it into SCADA system very easily.





### Applications

- Temperature monitoring
- Temperature trend analysis
- Big data analysis
- Predictive maintenance

#### **Realtime Monitoring of Panel Temperature**

Non-contact temperature sensing module

iSN-81x-MRTU Series

Temperature data concentrator with Touch panel

**VPD-1xx-IRT Series** 



ICP DAS CO., LTD Website: http://www.icpdas.com Vol. 2022.08 1/2

## **■ Pin Assignments**

# Wall-mounting:



# Magnetic mounting:



### System Specifications

| System Specifications    |                                                     |  |
|--------------------------|-----------------------------------------------------|--|
| Model                    | iSN-812P-MTCP                                       |  |
| Temperature Measurement  |                                                     |  |
| Range                    | -40°C ~ 300°C                                       |  |
| Accuracy                 | ±5°C Max.                                           |  |
| Resolution               | 0.1°C                                               |  |
| Ethernet                 |                                                     |  |
| Ports                    | 1 x RJ-45, 10/100Base-T(X)                          |