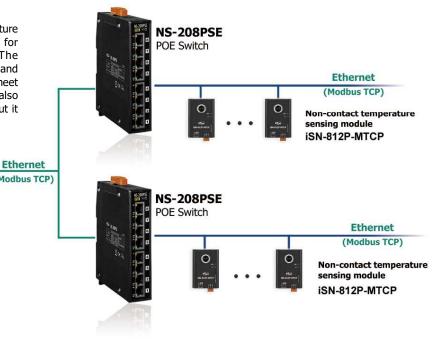

#### **■** Introduction

The iSN-81xP-MTCP series is a Infrared temperature sensing module that is designed specifically for non-contact temperature measurement. The module provides a variety of temperature pixels and temperature threshold detection functions to meet various temperature measurement needs. It also provides Modbus TCP protocol that users can put it into SCADA system very easily.

### Applications

- Temperature monitoring
- Temperature trend analysis
- Big data analysis
- Predictive maintenance