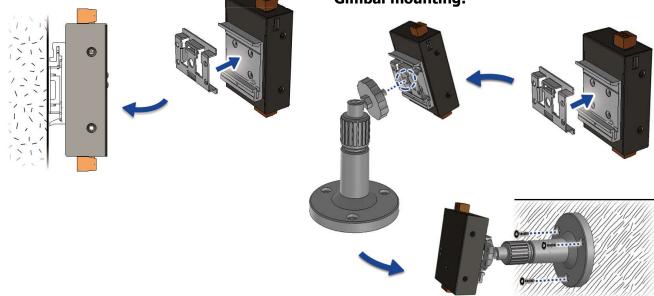

|  |
| Consumption              | 1.8W                                                |  |
| Powered from PoE         | Yes, IEEE 802.3af, Class1                           |  |
| Mechanical               |                                                     |  |
| Installation             | Wall-mounting or magnetic mounting, gimbal mounting |  |
| Dimensions (mm)          | 52 x 95 x 27 (W x H x D)                            |  |
| Environment              |                                                     |  |
| Operating<br>Temperature | -10 ~ +70°C                                         |  |
| Storage<br>Temperature   | -20 ~ +80°C                                         |  |
| Humidity                 | 10% ~ 95% RH, Non-condensing                        |  |





## **■ Ordering Information**

| iSN-812P-MTCP CR |
|------------------|
|------------------|

### Accessories

| ASO-0054 CR | Universal Joint Bracket (RoHS)               |
|-------------|----------------------------------------------|
| ASO-0060 CR | Magnetic Base Universal Joint Bracket (RoHS) |
| WM01-M CR   | 44 mm Magnetic Mounting Kit (RoHS)           |

ICP DAS CO., LTD Website: http://www.icpdas.com Vol. 2022.08 2/2