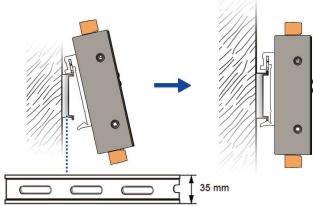

uction

The iSN-81xP-MTCP series is a Infrared temperature sensing module that is designed specifically for non-contact temperature measurement. The module provides a variety of temperature pixels and temperature threshold detection functions to meet various temperature measurement needs. It also provides Modbus TCP protocol that users can put it into SCADA system very easily.





### Applications

- Temperature monitoring
- Temperature trend analysis
- Big data analysis
- Predictive maintenance

#### **Realtime Monitoring of Panel Temperature**

Non-contact temperature sensing module

iSN-81x-MRTU Series

Temperature data concentrator with Touch panel

**VPD-1xx-IRT Series** 



ICP DAS CO., LTD Website: http://www.icpdas.com Vol. 2022.08 1/2

## **■ Pin Assignments**

# Wall-mounting:



# Magnetic mounting:



### System Specifications

| System Specifications    |                                                     |  |
|--------------------------|-----------------------------------------------------|--|
| Model                    | iSN-812P-MTCP                                       |  |
| Temperature Measurement  |                                                     |  |
| Range                    | -40°C ~ 300°C                                       |  |
| Accuracy                 | ±5°C Max.                                           |  |
| Resolution               | 0.1°C                                               |  |
| Ethernet                 |                                                     |  |
| Ports                    | 1 x RJ-45, 10/100Base-T(X)