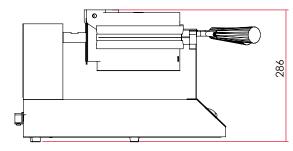

### Unit available in 120V/60Hz configuration

BELGIAN WAFFLE BAKER Double plate

WBA1002 2.0kW 520 x 530x 286 550 x 560 x 330 18

## Model: WBA1002

NOTE: When viewing the appliance from the front in it's usual operating position, the width (W) of the product is the total distance from left to right; the depth (D) of the product is the total distance from the front to the back; the height (H) is the total distance from the of the product to the top.