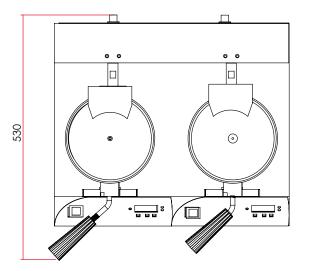

### Unit available in 120V/60Hz configuration

BELGIAN WAFFLE BAKER Double plate

WBA1002 2.0kW 520 x 530x 286 550 x 560 x 330 18

## Model: WBA1002

NOTE: When viewing the appliance from the front in it's usual operating position, the width (W) of the product is the total distance from left to right; the depth (D) of the product is the total distance from the front to the back; the height (H) is the total distance from the of the product to the top.