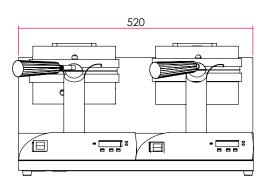

### Unit available in 120V/60Hz configuration

BELGIAN WAFFLE BAKER Double plate

WBA1002 2.0kW 520 x 530x 286 550 x 560 x 330 18

## Model: WBA1002

NOTE: When viewing the appliance from the front in it's usual operating position, the width (W) of the product is the total distance from left to right; the depth (D) of the product is the total distance from the front to the back; the height (H) is the total distance from the of the product to the top.