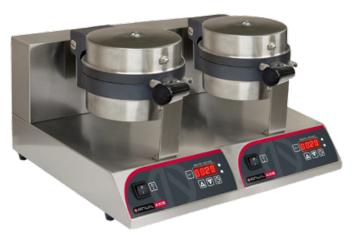

# Waffle Baker Belgian Double

"Anvil's Belgian style waffle baker is ideal for use in kitchens, coffee shops, outdoor markets and ice cream parlours."

#### CONSTRUCTION

- 4 x 500W high power heating elements
- Programmable heat and time setting
- Stainless Steel construction
- Digital read out display
- Buzzer timer alarm
- 180° rotating waffle plates

### OPERATION

• Programmable heating and timing with audible timer alarm buzzer

ALL ANVIL EQUIPMENT COMES WITH A ONE YEAR WARRANTY ON COMPONENTS AND DEFECTIVE WORKMANSHIP. www.anvilworld.com