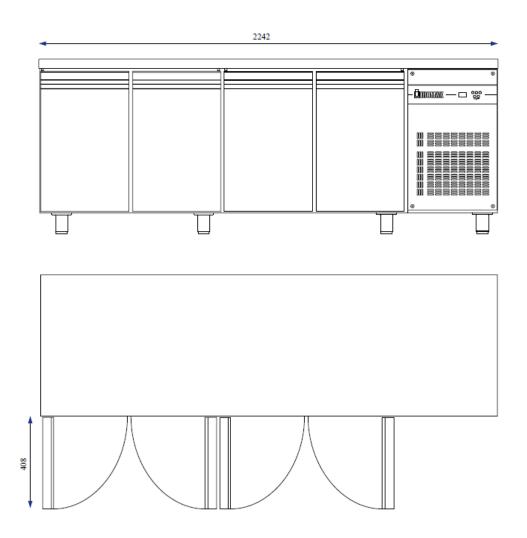

(L)          | 571     | Ambient Temp. (°C)        | 43    |
|-----------------------|---------|---------------------------|-------|
| Weight gross (kg)     | 180     | Refrigerant Type          | R134a |
| Weight net (kg)       | 164     | Refrigerant Quantity (kg) | 0,23  |
| Operating Temp (°C)   | 0 / +10 | Volts                     | 230   |
| Doors                 | 4       | Frequency (Hz)            | 50    |
| Shelves               | 4       | Rated Current (A)         | 2,8   |
| Packaged Volume (m3)  | 1,59    | Climate Class             | 5     |
| Compressor Power (HP) | 1/2-    | Energy Class              | D     |
| Refrigerant Power (W) | 1129    | KWh/year                  | 1715  |
|                       |         |                           |       |

#### DIMENSIONS





## Worktop with upstand