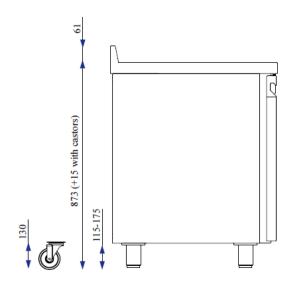

#### DIMENSIONS

### OPTIONS

- Worktop with upstand (+6cm)
- Wheels
- Without the worktop
- Choose the doors/drawers arrangements according to your needs