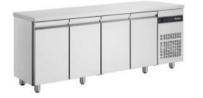

# **INOMAK** Refrigerators

Pine Series

PNR9999 - PNR9999/WH - PNR9999/A -PNR9999/WH/A

Description

Series

Model

Refrigeration counter with 4 doors

## MAIN CHARACTERISTICS

- Material AISI 304
- Automatic evaporator of condensate water
- Auto-return mechanism on doors
- 1 shelf per door
- Evaporator protected against corrosion
- Operating Temperature 0°C / +10°C
- Injected polyurethane foam insulation
- Hygienically designed interior