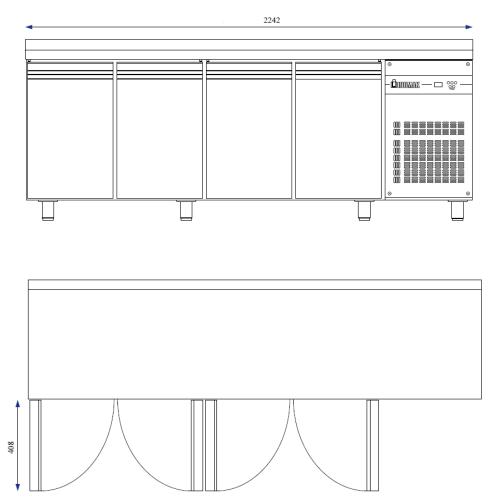

#### DIMENSIONS

### **TECHNICAL SPECIFICATIONS**

| Capacity (L)          | 571     | Ambient Temp. (°C)        | 43    |
|-----------------------|---------|---------------------------|-------|
| Weight gross (kg)     | 180     | Refrigerant Type          | R134a |
| Weight net (kg)       | 164     | Refrigerant Quantity (kg) | 0,23  |
| Operating Temp (°C)   | 0 / +10 | Volts                     | 230   |
| Doors                 | 4       | Frequency (Hz)            | 50    |
| Shelves               | 4       | Rated Current (A)         | 2,8   |
| Packaged Volume (m3)  | 1,59    | Climate Class             | 5     |
| Compressor Power (HP) | 1/2-    | Energy Class              | D     |
| Refrigerant Power (W) | 1129    | KWh/year                  | 1715  |
|                       |         |                           |       |