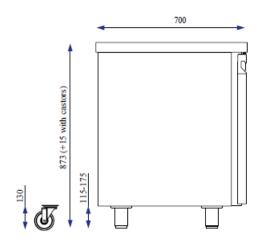

L)          | 571     | Ambient Temp. (°C)        | 43    |
|-----------------------|---------|---------------------------|-------|
| Weight gross (kg)     | 180     | Refrigerant Type          | R134a |
| Weight net (kg)       | 164     | Refrigerant Quantity (kg) | 0,23  |
| Operating Temp (°C)   | 0 / +10 | Volts                     | 230   |
| Doors                 | 4       | Frequency (Hz)            | 50    |
| Shelves               | 4       | Rated Current (A)         | 2,8   |
| Packaged Volume (m3)  | 1,59    | Climate Class             | 5     |
| Compressor Power (HP) | 1/2-    | Energy Class              | D     |
| Refrigerant Power (W) | 1129    | KWh/year                  | 1715  |
|                       |         |                           |       |

#### DIMENSIONS





## Worktop with upstand