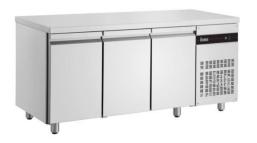

**Series** Pine Series

Model PNR999 – PNR999/WH – PNR999/A –

PNR999/WH/A

**Description** Refrigeration counter with 3 doors

### **MAIN CHARACTERISTICS**

- Material AISI 304
- Automatic evaporator of condensate water
- Auto-return mechanism on doors
- 1 shelf per door
- Evaporator protected against corrosion
- Operating Temperature 0°C / +10°C
- Injected polyurethane foam insulation
- Hygienically designed interior