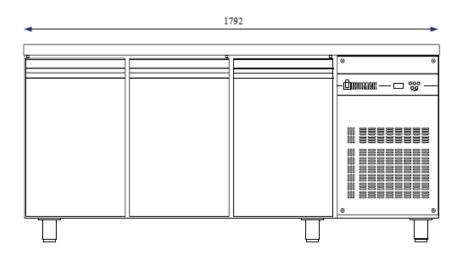

L)          | 421     | Ambient Temp. (°C)        | 43    |
|-----------------------|---------|---------------------------|-------|
| Weight gross (kg)     | 150     | Refrigerant Type          | R134a |
| Weight net (kg)       | 135     | Refrigerant Quantity (kg) | 0,21  |
| Operating Temp (°C)   | 0 / +10 | Volts                     | 230   |
| Doors                 | 3       | Frequency (Hz)            | 50    |
| Shelves               | 3       | Rated Current (A)         | 2,3   |
| Packaged Volume (m3)  | 1,27    | Climate Class             | 5     |
| Compressor Power (HP) | 1/4+    | Energy Class              | D     |
| Refrigerant Power (W) | 837     | KWh/year                  | 1533  |
|                       |         |                           |       |

## **DIMENSIONS**