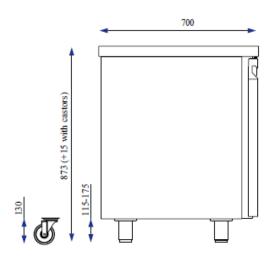

| 421     | Ambient Temp. (°C)        | 43    |
|-----------------------|---------|---------------------------|-------|
| Weight gross (kg)     | 150     | Refrigerant Type          | R134a |
| Weight net (kg)       | 135     | Refrigerant Quantity (kg) | 0,21  |
| Operating Temp (°C)   | 0 / +10 | Volts                     | 230   |
| Doors                 | 3       | Frequency (Hz)            | 50    |
| Shelves               | 3       | Rated Current (A)         | 2,3   |
| Packaged Volume (m3)  | 1,27    | Climate Class             | 5     |
| Compressor Power (HP) | 1/4+    | Energy Class              | D     |
| Refrigerant Power (W) | 837     | KWh/year                  | 1533  |
|                       |         |                           |       |

## **DIMENSIONS**