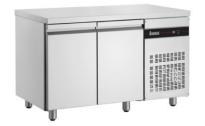

# **INOMAK** Refrigerators

Series

Model

Pine Series

PNR99 – PNR99/WH – PNR99/A – PNR99/WH/A

Description

Refrigeration counter with 2 doors

# MAIN CHARACTERISTICS

- Material AISI 304
- Automatic evaporator of condensate water
- Auto-return mechanism on doors
- 1 shelf per door
- Evaporator protected against corrosion
- Operating Temperature 0°C / +10°C
- Injected polyurethane foam insulation
- Hygienically designed interior