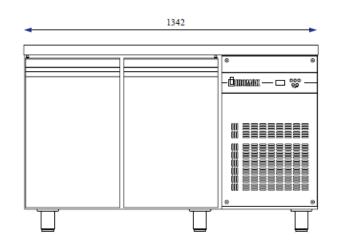

IFICATIONS**

| Capacity (L)          | 270   | Ambient Temp. (°C)        | 43    |
|-----------------------|-------|---------------------------|-------|
| Weight gross (kg)     | 121   | Refrigerant Type          | R134a |
| Weight net (kg)       | 108   | Refrigerant Quantity (kg) | 0,21  |
| Operating Temp (°C)   | 0/+10 | Volts                     | 230   |
| Doors                 | 2     | Frequency (Hz)            | 50    |
| Shelves               | 2     | Rated Current (A)         | 2,3   |
| Packaged Volume (m3)  | 0,97  | Climate Class             | 5     |
| Compressor Power (HP) | 1/4+  | Energy Class              | D     |
| Refrigerant Power (W) | 837   | KWh/year                  | 1168  |
|                       |       |                           |       |

## DIMENSIONS