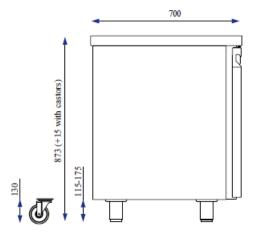

ICATIONS**

| Capacity (L)          | 270   | Ambient Temp. (°C)        | 43    |
|-----------------------|-------|---------------------------|-------|
| Weight gross (kg)     | 121   | Refrigerant Type          | R134a |
| Weight net (kg)       | 108   | Refrigerant Quantity (kg) | 0,21  |
| Operating Temp (°C)   | 0/+10 | Volts                     | 230   |
| Doors                 | 2     | Frequency (Hz)            | 50    |
| Shelves               | 2     | Rated Current (A)         | 2,3   |
| Packaged Volume (m3)  | 0,97  | Climate Class             | 5     |
| Compressor Power (HP) | 1/4+  | Energy Class              | D     |
| Refrigerant Power (W) | 837   | KWh/year                  | 1168  |
|                       |       |                           |       |

## DIMENSIONS