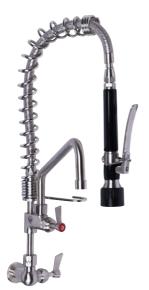

## Compact Single Wall Mount Pre-Rinse Unit with Pot Filler

**T-3M53706-C** – 6" pot filler **T-3M53712-C** – 12" pot filler

- Full S/S construction
- Single control tap for single temperature, cold or pre-mixed water
- Equipped with a water saving 6 star 4LPM variable trigger valve
- Compact model designed for applications where space saving is a priority
- Wall bracket included
- Available with 6" or 12" pot filler 3 star 8LPM
- Fully assembled and bench tested, with a unique traceable serial number
- Working pressure range 150kPa-500kPa
- Maximum operating temperature 80 degrees