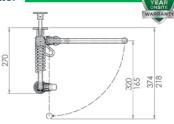

## Commercial Tapware







## Compact Single Wall Mount Pre-Rinse Unit with Pot Filler

**T-3M53706-C** – 6" pot filler **T-3M53712-C** – 12" pot filler

- Full S/S construction
- Single control tap for single temperature, cold or pre-mixed water
- Equipped with a water saving 6 star 4LPM variable trigger valve
- Compact model designed for applications where space saving is a priority
- Wall bracket included
- Available with 6" or 12" pot filler 3 star 8LPM
- Fully assembled and bench tested, with a unique traceable serial number
- Working pressure range 150kPa-500kPa
- Maximum operating temperature 80 degrees







Side

Front