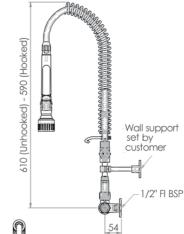

## Compact Single Wall Mount Pre-Rinse Unit with Pot Filler

**T-3M53706-C** – 6" pot filler **T-3M53712-C** – 12" pot filler

- Full S/S construction
- Single control tap for single temperature, cold or pre-mixed water
- Equipped with a water saving 6 star 4LPM variable trigger valve
- Compact model designed for applications where space saving is a priority
- Wall bracket included
- Available with 6" or 12" pot filler 3 star 8LPM
- Fully assembled and bench tested, with a unique traceable serial number
- Working pressure range 150kPa-500kPa
- Maximum operating temperature 80 degrees