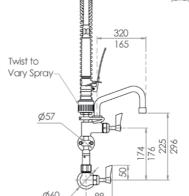

## Compact Single Wall Mount Pre-Rinse Unit with Pot Filler

**T-3M53706-C** – 6" pot filler **T-3M53712-C** – 12" pot filler

- Full S/S construction
- Single control tap for single temperature, cold or pre-mixed water
- Equipped with a water saving 6 star 4LPM variable trigger valve
- Compact model designed for applications where space saving is a priority
- Wall bracket included
- Available with 6" or 12" pot filler 3 star 8LPM
- Fully assembled and bench tested, with a unique traceable serial number
- Working pressure range 150kPa-500kPa
- Maximum operating temperature 80 degrees