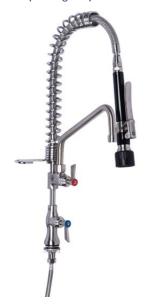

## Compact Single Hob Mount Pre-Rinse Unit with Pot Filler

**T-3M53106-C** – 6" pot filler **T-3M53112-C** – 12" pot filler

- Full S/S construction
- Single control tap for single temperature, cold or pre-mixed water
- Compact model designed for applications where space saving is a priority
- Equipped with a water saving 6 star 4LPM variable trigger valve
- Wall bracket included
- Available with 6" or 12" pot filler 3 star 8LPM
- Fully assembled and bench tested, with a unique traceable serial number
- Working pressure range 150kPa-500kPa
- Maximum operating temperature 80 degrees