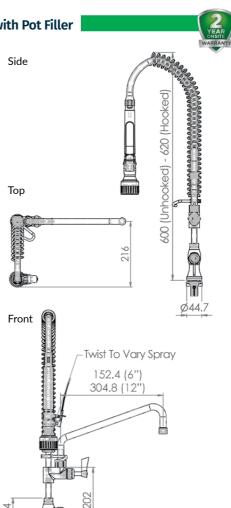

## Compact Single Hob Mount Pre-Rinse Unit with Pot Filler

**T-3M53106-C** – 6" pot filler **T-3M53112-C** – 12" pot filler

- Full S/S construction
- Single control tap for single temperature, cold or pre-mixed water
- Compact model designed for applications where space saving is a priority
- Equipped with a water saving 6 star 4LPM variable trigger valve
- Wall bracket included
- Available with 6" or 12" pot filler 3 star 8LPM
- Fully assembled and bench tested, with a unique traceable serial number
- Working pressure range 150kPa-500kPa
- Maximum operating temperature 80 degrees

– 1/2" MI BSP 25mm Bench Hole Size