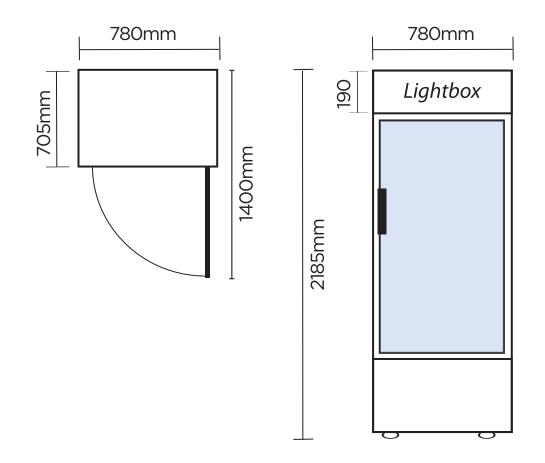

## MENSIONS External (mm) Width 780 Depth 705 2185 Height Internal (mm) Width 702 Depth 555 Height 1682

BROMIC PTY Ltd reserve the right to alter specifications without notice.