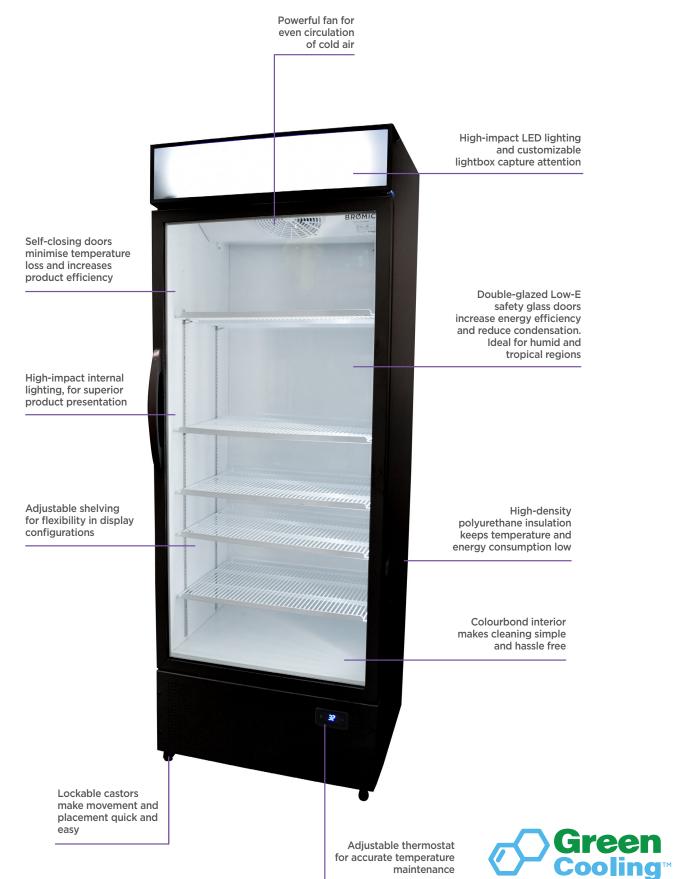

| Part Number            | 3736222                         |
|------------------------|---------------------------------|
| Capacity               | 659L                            |
| Temperature Range      | +1 to 5°C                       |
| Max. Ambient Temp.     | 43°C                            |
| Refrigeration Capacity | 485W                            |
| Energy Consumption     | 8.631kWh/24h                    |
| Current                | 3.8A                            |
| Gross Weight           | 123kg                           |
| Packaged Dimensions    | 870 x 750 x 2200 mm             |
| Air-Circulation        | Fan-Forced                      |
| Drainage Points        | N/A                             |
| Refrigerant            | R290a                           |
| Plug Supplied          | Yes, 1 x 10A                    |
| Plug Location          | Bottom Right                    |
| Display Light Box      | Yes                             |
| Internal Light         | LED                             |
| Door Type              | Double glazed safety glass door |

| Door Swing Dimension                  | 695n  |
|---------------------------------------|-------|
| Total Depth of door open              | 1400  |
| Door Shape                            | Flat  |
| Self-Closing Door                     | Yes   |
| Door Lock                             | No    |
| No. of Doors                          | 1     |
| Temp. Controller                      | Digit |
| Castors                               | Yes   |
| No. of Shelves Incl. Base<br>Per Door | 6     |
|                                       | c00/  |
| Shelves Dimensions                    | 680(  |
| Shelves Dimensions<br>Colour          | Black |
|                                       |       |
| Colour                                | Black |