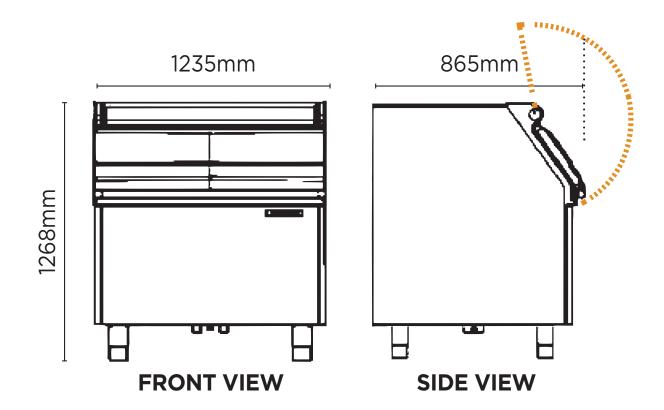

## SB406 | 406kg Storage Bin

**Ice Machines** 

| Model                | SB406                        | N N N   |        | Extern |
|----------------------|------------------------------|---------|--------|--------|
| Part Number          | 3935273                      | <u></u> |        | (mm    |
| Storage Bin Capacity | 406kg                        |         | Width  | 1235   |
| Gross Weight         | 104kg                        | Z       | Depth  | 865    |
| Liner Material       | Stainless Steel              | Σ       | Height | 1268   |
| Warranty             | 3 Years Parts, 1 Year Labour | 5       |        |        |
| Warranty Service     | Bromic Extra Care            |         |        |        |

\* External height excludes feet

\* Production is based on kg/24hr at 10°C air & 10°C water

BROMIC PTY Ltd reserve the right to alter specifications without notice.