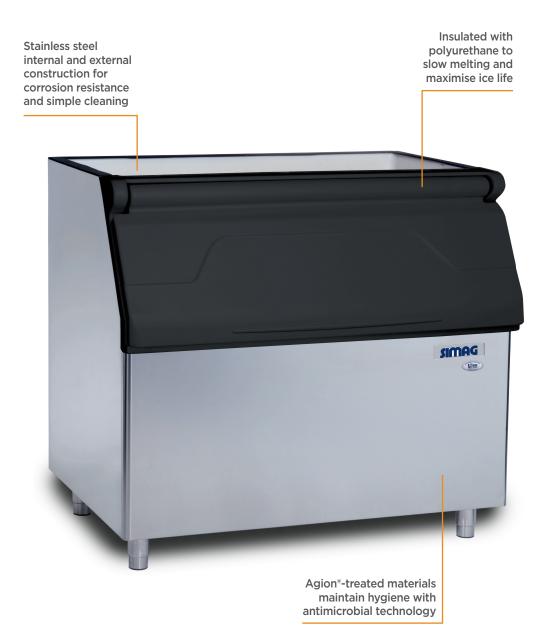

## SB406 | 406kg Storage Bin

**Ice Machines** 

| Model                | SB406                        | N N N   |        | Extern |
|----------------------|------------------------------|---------|--------|--------|
| Part Number          | 3935273                      | <u></u> |        | (mm    |
| Storage Bin Capacity | 406kg                        |         | Width  | 1235   |
| Gross Weight         | 104kg                        | Z       | Depth  | 865    |
| Liner Material       | Stainless Steel              | Σ       | Height | 1268   |
| Warranty             | 3 Years Parts, 1 Year Labour | 5       |        |        |
| Warranty Service     | Bromic Extra Care            |         |        |        |