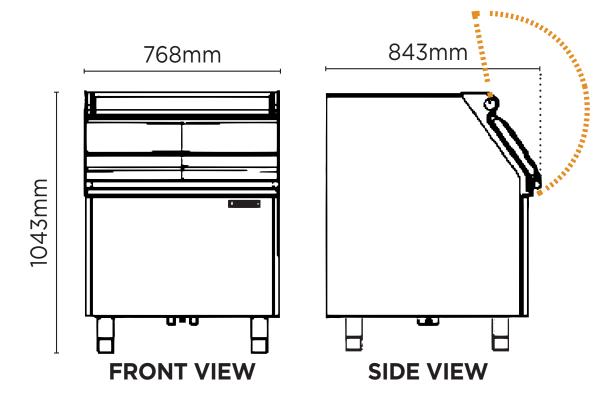

| SZ            |        | External (mm) |
|---------------|--------|---------------|
| $\frac{2}{5}$ | Width  | 768           |
| ž             | Depth  | 843           |
| Ш             | Height | 1043          |
| <u></u>       |        |               |