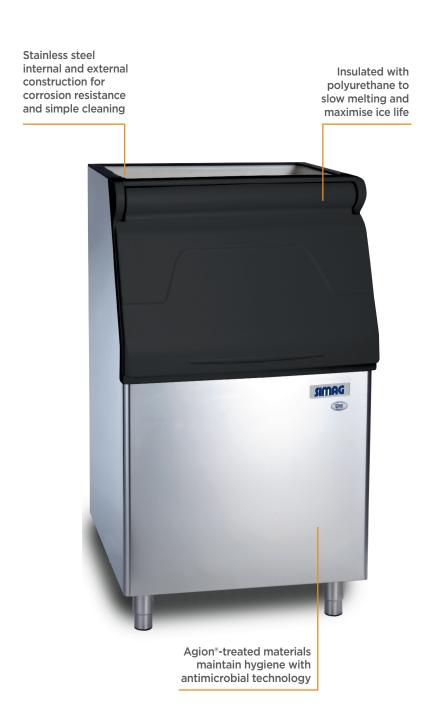

## SB178 | 178kg Storage Bin

**Ice Machines** 

**SB178** 

**178KG STORAGE** BIN

| Model                | SB178                        |
|----------------------|------------------------------|
| Part Number          | 3935271                      |
| Storage Bin Capacity | 178kg                        |
| Gross Weight         | 62kg                         |
| Liner Material       | Stainless Steel              |
| Warranty             | 3 Years Parts, 1 Year Labour |
| Warranty Service     | Bromic Extra Care            |
|                      |                              |