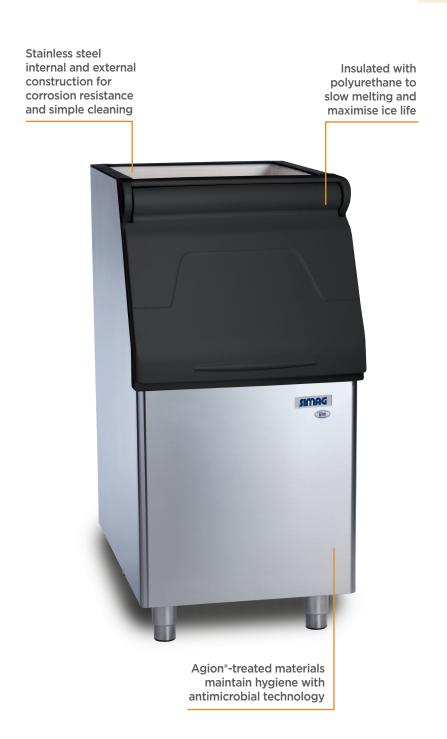

## SB129 | 129kg Storage Bin

**Ice Machines** 

**SB129** 

**129KG STORAGE** BIN

| Model                | SB129                        |
|----------------------|------------------------------|
| Part Number          | 3935270                      |
| Storage Bin Capacity | 129kg                        |
| Gross Weight         | 54kg                         |
| Liner Material       | Stainless Steel              |
| Warranty             | 3 Years Parts, 1 Year Labour |
| Warranty Service     | Bromic Extra Care            |