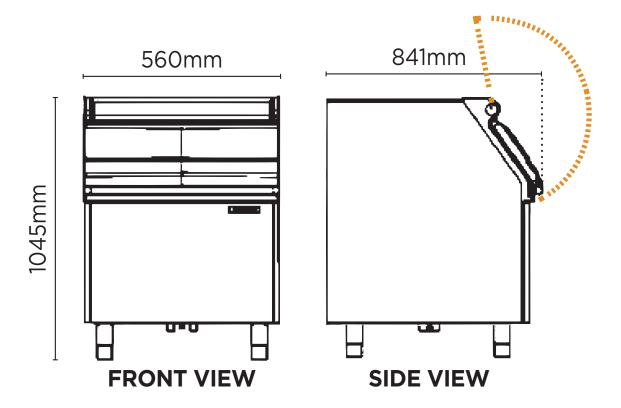

|               |        | Externa<br>(mm) |
|---------------|--------|-----------------|
| $\frac{2}{5}$ | Width  | 560             |
| ž             | Depth  | 841             |
| Ш             | Height | 1045            |
| <u></u>       |        |                 |

BROMIC PTY Ltd reserve the right to alter specifications without notice.

<sup>\*</sup> External height excludes feet

<sup>\*</sup> Production is based on kg/24hr at 10°C air & 10°C water