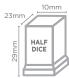

## **Ice Dimensions**

|          | HALF<br>DICE |
|----------|--------------|
| Dice Ice |              |
|          |              |

| Model                         | IM0160HDM                    |
|-------------------------------|------------------------------|
| Part Number                   | 3935183                      |
| Legs (mm)                     | N/A                          |
| Maximum Daily Production      | 160kg                        |
| Storage Bin Capacity          | N/A                          |
| Power Input                   | 800W                         |
| Energy Consumption            | 15.9KWh/24h                  |
| Water Consumption             | 1.47L/Kg                     |
| Net Weight                    | 55kg                         |
| Packaged Dimensions           | 620 x 680 x 800 mm           |
| Refrigerant                   | R404a                        |
| Plug Supplied                 | Yes, 1 x 10A                 |
| Self-Contained Machine        | No                           |
| Storage Bin Compatibility     | SB129, SB178, SB243          |
| Bin Top Required for Each Bin | Yes                          |
| Maximum Ambient Temp.         | 40°C                         |
| Type of Ice Produced          | 1/2 Dice                     |
| Weight of Ice                 | 10g                          |
| Colour                        | Stainless Steel              |
| Warranty                      | 3 Years Parts, 1 Year Labour |
| Warranty Service              | Bromic Extra Care            |