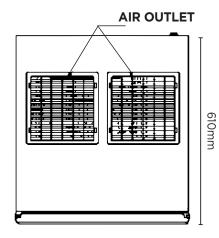

## IMO160HDM | Modular 160kg Half-Dice Ice Machine

**Ice Machines** 

## **IM0160HDM**

**MODULAR 160KG HALF-DICE ICE MACHINE** 









## IM0160HDM | Modular 160kg Half-Dice Ice Machine

**Ice Machines** 







## **Ice Dimensions**





|          | HALF<br>DICE |
|----------|--------------|
| Dice Ice |              |
|          |              |

| Model                         | IM0160HDM                    |
|-------------------------------|------------------------------|
| Part Number                   | 3935183                      |
| Legs (mm)                     | N/A                          |
| Maximum Daily Production      | 160kg                        |
| Storage Bin Capacity          | N/A                          |
| Power Input                   | 800W                         |
| Energy Consumption            | 15.9KWh/24h                  |
| Water Consumption             | 1.47L/Kg                     |
| Net Weight                    | 55kg                         |
| Pack