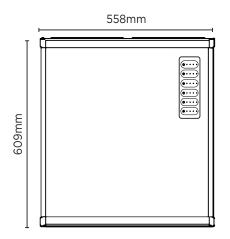

## IMO160HDM | Modular 160kg Half-Dice Ice Machine

**Ice Machines** 

## **IM0160HDM**

**MODULAR 160KG HALF-DICE ICE MACHINE** 









## IM0160HDM | Modular 160kg Half-Dice Ice Machine

**Ice Machines** 







## **Ice Dimensions**





|          | HALF<br>DICE |
|----------|--------------|
| Dice Ice |              |
|          |              |

| Model                         | IM0160HDM                    |
|-------------------------------|------------------------------|
| Part Number                   | 3935183                      |
| Legs (mm)                     | N/A                          |
| Maximum Daily Production      | 160kg                        |
| Storage Bin Capacity          | N/A                          |
| Power Input                   | 800W                         |
| Energy Consumption            | 15.9KWh/24h                  |
| Water Consumption             | 1.47L/Kg                     |
| Net Weight                    | 55kg                         |
| Pa