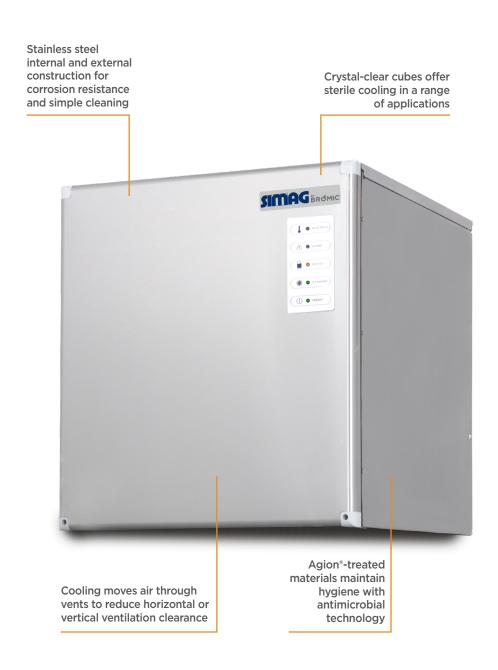

## IMO160HDM | Modular 160kg Half-Dice Ice Machine

**Ice Machines** 

## **IM0160HDM**

**MODULAR 160KG HALF-DICE ICE MACHINE** 

## IM0160HDM | Modular 160kg Half-Dice Ice Machine

**Ice Machines** 