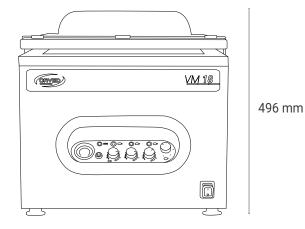

## **Technical data**

- > Bodywork: stainless steel
- > Size: 582x576x496h mm
- > Chamber size: 448x440x188h mm
- > Weight: 72 kg
- > Power grid voltage: 240V 50/60Hz
- > Max power absorption: 1200 W
- > Sealing bars: 1x 420 mm