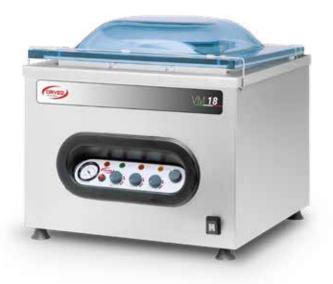

## VM 18

## Simplicity, comfort and reliability

"Manual planning in order to, once more, make the final user the only manager of any Vacuum process"

VM 18 incorporates all the features that distinguish Orved quality, such as the vacuum chamber, designed with particular attention to the hygienic aspect, found in the rounded corners that facilitate cleaning. Equipped with H2out pump dehumidification cycle, VM 18 can pack any type of food and the Easy accessory allow the creation of external vacuum with surprising rapidity.