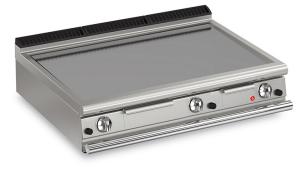

## GAS GRIDDLE WITH SMOOTH PLATE - THERMOST. CONTROL

### QUEEN9

- AISI 304 stainless-steel bases and worktops, Scotch-Brite finish
- Depth of 900 mm for high power and performance
- Catalogue offers more than 350 standard models
- Worktop, base cabinet, base cabinet with doors and oven versions
- 20/10 worktop thickness
- Twin-piece knobs prevent infiltration of dirt and have an IPX5 water ingress protection rating
- Gas kitchens having burners with various configurations and power ratings: 3.5 kW - 5.7 kW, 7 kW and 10 kW
- Double-ring burners for 7 and 10 kW models
- Wide range of accessories

# Technical / functional characteristics

- Lowered griddle compared to the 4 cm top and tilted towards the machine front by 1 cm to drain the fat;
- Wide drawer for fat collection;
- Available with soft iron griddle or polished chrome griddle.
- Stable flame burners with piezo-electric ignition
- Independent controls every 40 cm wide module
- Temperature adjustment from 200°C to 400°C with thermocouple safety valve or from 100°C to 280°C with thermostatic valve. Adjustment is from 100°C to 280°C for the chrome version.