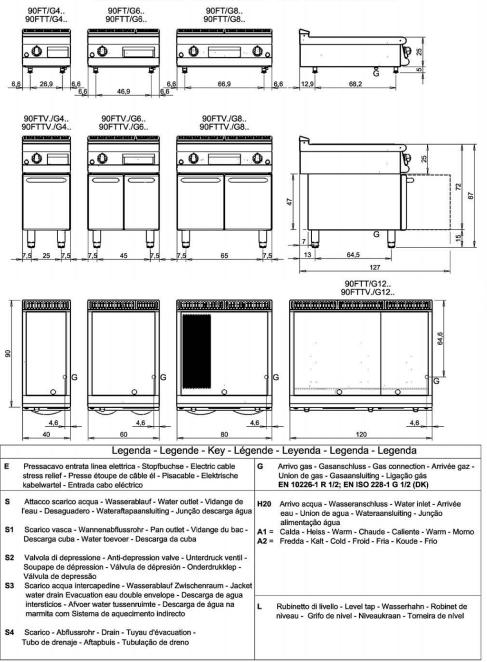

#### SCHEMA DI INSTALLAZIONE - INSTALLATION DIAGRAM - INSTALLATIONSPLAN - SCHÉMA D'INSTALLATION -ESQUEMA DE INSTALACION -INSTALLATIESCHEMA - IINSTALLATIONSRITNINGAR

MISURE IN cm - DIMENSIONS IN cm - ABMESSUNGEN IN cm- MESURES EN cm MEDIDAS EN cm - MATEN IN cm - DIMENSIONES EN cm

| DIMENSIONS                   |      |
|------------------------------|------|
| Width (mm)                   | 1200 |
| Depth (mm)                   | 900  |
| Height (mm)                  | 250  |
| Gas connection (Ø)           | 1/2" |
| Electric connection (V/~/Hz) |      |
| Cold water connection (Ø)    |      |
| Hot water connection (Ø)     |      |

| Cold soft water connection (Ø) |     |
|--------------------------------|-----|
| Drain (Ø)                      |     |
| Gas power (Mj/hr)              | 114 |
| Electric power (kW)            |     |
| Plate dimensions (mm)          |     |
| Tank capacity (L)              |     |
| Tank dimensions (mm)           |     |
| Internal oven dimensions (mm)  |     |