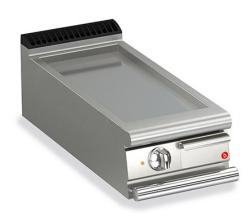

MODEL Q90FT/E400

CODE

CR1017249

## **ELECTRIC GRIDDLE WITH SMOOTH PLATE**

## **QUEEN9**

- AISI 304 stainless-steel bases and worktops, Scotch-Brite finish
- · Depth of 900 mm for high power and performance
- · Catalogue offers more than 350 standard models
- Worktop, base cabinet, base cabinet with doors and oven versions
- 20/10 worktop thickness
- Twin-piece knobs prevent infiltration of dirt and have an IPX5 water ingress protection rating
- Gas kitchens having burners with various configurations and power ratings: 3.5 kW - 5.7 kW, 7 kW and 10 kW
- · Double-ring burners for 7 and 10 kW models
- · Wide range of accessories

## Technical / functional characteristics

- Lowered griddle compared to the 4 cm top and tilted towards the machine front by 1 cm to drain the fat;
- Wide drawer for fat collection:
- Available with soft iron griddle or polished chrome griddle.
- · Stainless steel high power armoured heating elements
- Thermostatic safety control adjustable from 110°C to 280°C for all versions.