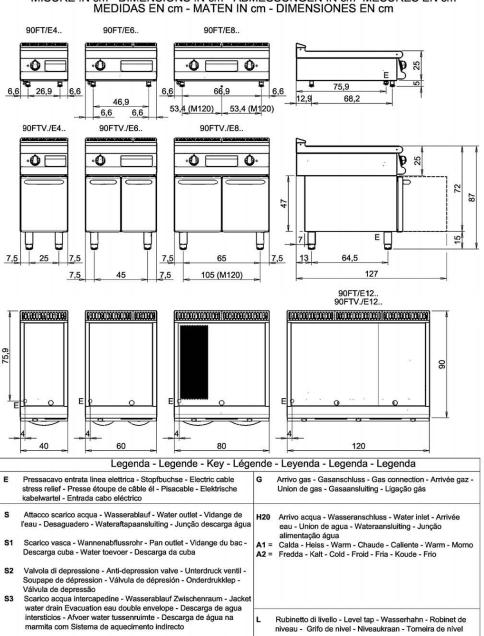

## MISURE IN cm - DIMENSIONS IN cm - ABMESSUNGEN IN cm- MESURES EN cm MEDIDAS EN cm - MATEN IN cm - DIMENSIONES EN cm

Scarico - Abflussrohr - Drain - Tuyau d'évacuation -Tubo de drenaje - Aftapbuis - Tubulação de dreno

| DIMENSIONS                   |                  |
|------------------------------|------------------|
| Width (mm)                   | 400              |
| Depth (mm)                   | 900              |
| Height (mm)                  | 250              |
| Gas connection (Ø)           |                  |
| Electric connection (V/~/Hz) | 400V/3N 50-60 Hz |
| Cold water connection (Ø)    |                  |
| Hot water connection (Ø)     |                  |

| Cold soft water connection (Ø) |     |
|--------------------------------|-----|
| Drain (Ø)                      |     |
| Gas power (Mj/hr)              |     |
| Electric power (kW)            | 7.5 |
| Plate dimensions (mm)          |     |
| Tank capacity (L)              |     |
| Tank dimensions (mm)           |     |
| Internal oven dimensions (mm)  |     |