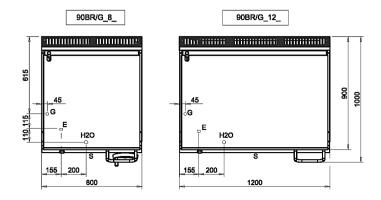

| DIMENSIONS                   |               |
|------------------------------|---------------|
| Width (mm)                   | 1200          |
| Depth (mm)                   | 900           |
| Height (mm)                  | 900           |
| Gas connection (Ø)           | 1/2"          |
| Electric connection (V/~/Hz) | 230V/1N 50 Hz |
| Cold water connection (Ø)    | 3/4"          |
| Hot water connection (Ø)     |               |
|                              |               |

| Cold soft water connection (Ø) |     |
|--------------------------------|-----|
| Drain (Ø)                      |     |
| Gas power (Mj/hr)              | 86  |
| Electric power (kW)            | 0.2 |
| Plate dimensions (mm)          |     |
| Tank capacity (L)              | 120 |
| Tank dimensions (mm)           |     |
| Internal oven dimensions (mm)  |     |

**MODEL** 

Q90BR/GM120

SCHEMA DI INSTALLAZIONE - INSTALLATION DIAGRAM - INSTALLATIONSPLAN - SCHÉMA D'INSTALLATION - ESQUEMA DE INSTALACION -INSTALLATIESCHEMA - IINSTALLATIONSRITNINGAR

CODE

## MISURE IN mm - DIMENSIONS IN mm - ABMESSUNGEN IN mm MESURES EN mm - MEDIDAS EN mm - MATEN IN mm

CR1018229

 ${\bf Legenda-Legende-Key-L\'egende-Leyenda-Legenda}$ 

- E Pressacavo entrata linea elettrica Stopfbuchse Electric cable stress relief Presse étoupe de câble él Pisacable Elektrische kabelwartel
- G Attacco arrivo gas Gasanschluss Gas connection Arrivée gaz Union de gas Gasaansluiting EN 10226–1 R ½; EN ISO 228-1 G ½ (DK)
- H2O Attacco arrivo acqua Wasseranschluss Water inlet Arrivée eau Union de agua Ateraansluiting EN ISO 228-1 G 3/4
- S Scarico vasca Wannenabflussrohr Pan outlet Vidange du bac Descarga cuba Water toevoer