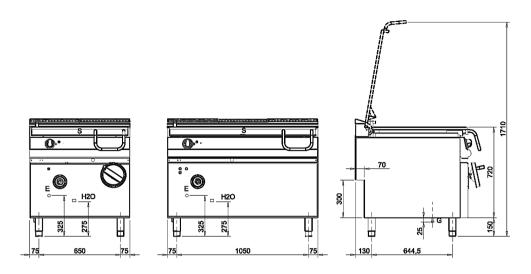

| DIMENSIONS                   |               |
|------------------------------|---------------|
| Width (mm)                   | 1200          |
| Depth (mm)                   | 900           |
| Height (mm)                  | 900           |
| Gas connection (Ø)           | 1/2"          |
| Electric connection (V/~/Hz) | 230V/1N 50 Hz |
| Cold water connection (Ø)    | 3/4"          |
| Hot water connection (Ø)     |               |
|                              |               |

| Cold soft water connection (Ø) |     |
|--------------------------------|-----|
| Drain (Ø)                      |     |
| Gas power (Mj/hr)              | 86  |
| Electric power (kW)            | 0.2 |
| Plate dimensions (mm)          |     |
| Tank capacity (L)              | 120 |
| Tank dimensions (mm)           |     |
| Internal oven dimensions (mm)  |     |

**MODEL** 

Q90BR/GM120

SCHEMA DI INSTALLAZIONE - INSTALLATION DIAGRAM - INSTALLATIONSPLAN - SCHÉMA D'INSTALLATION - ESQUEMA DE INSTALACION -INSTALLATIESCHEMA - IINSTALLATIONSRITNINGAR

CODE

## MISURE IN mm - DIMENSIONS IN mm - ABMESSUNGEN IN mm MESURES EN mm - MEDIDAS EN mm - MATEN IN mm

CR1018229

 ${\bf Legenda-Legende-Key-L\'egende-Leyenda-Legenda}$ 

- E Pressacavo entrata linea elettrica Stopfbuchse Electric cable stress relief Presse étoupe de câble él Pisacable Elektrische kabelwartel
- G Attacco arrivo gas Gasanschluss Gas connection Arrivée gaz Union de gas Gasaansluiting EN 10226–1 R ½; EN ISO 228-1 G ½ (DK)
- H2O Attacco arrivo acqua Wasseranschluss Water inlet Arrivée eau Union de agua Ateraansluiting EN ISO 228-1 G 3/4
- S Scarico vasca Wannenabflussrohr Pan outlet Vidange du bac Descarga cuba Water toevoer