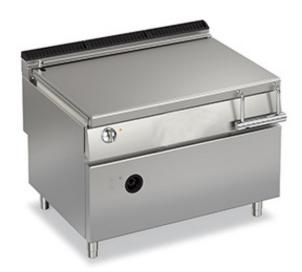

## **GAS BRATT PAN - MOTORISED TILTING 120 LT**

## **QUEEN9**

- AISI 304 stainless-steel bases and worktops, Scotch-Brite finish
- Depth of 900 mm for high power and performance
- · Catalogue offers more than 350 standard models
- Worktop, base cabinet, base cabinet with doors and oven versions
- 20/10 worktop thickness
- Twin-piece knobs prevent infiltration of dirt and have an IPX5 water ingress protection rating
- Gas kitchens having burners with various configurations and power ratings: 3.5 kW - 5.7 kW, 7 kW and 10 kW
- · Double-ring burners for 7 and 10 kW models
- · Wide range of accessories

## Technical / functional characteristics

- Water filled via solenoid valve
- · Self-balanced lid with double steel wall
- · Safety device interrupting power supply when tub is lifted
- Adjustable temperature from 100 to 280°C.
- · Stable flame burner;
- · Electric ignition
- · Thermocouple safety valve