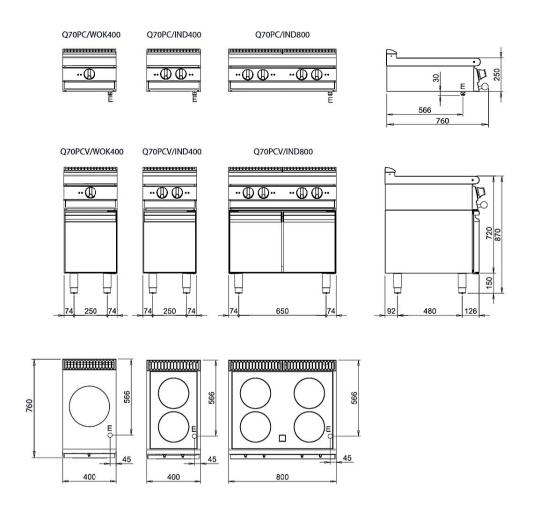

| DIMENSIONS                   |                  |
|------------------------------|------------------|
| Width (mm)                   | 400              |
| Depth (mm)                   | 700              |
| Height (mm)                  | 250              |
| Gas connection (Ø)           |                  |
| Electric connection (V/~/Hz) | 400V/3N 50-60 Hz |
| Cold water connection (Ø)    |                  |
| Hot water connection (Ø)     |                  |

# SCHEMA DI INSTALLAZIONE - INSTALLATION DIAGRAM - INSTALLATIONSPLAN - SCHÉMA D'INSTALLATION - ESQUEMA DE INSTALACION -INSTALLATIESCHEMA - IINSTALLATIONSRITNINGAR

#### MISURE IN mm - DIMENSIONS IN mm - ABMESSUNGEN IN mm MESURES EN mm - MEDIDAS EN mm - MATEN IN mm

Legenda - Legende - Key - Légende - Leyenda - Legenda

E Pressacavo entrata linea elettrica - Stopfbuchse - Electric cable stress relief Presse étoupe de câble él. - Pisacable - Elektrische kabelwartel