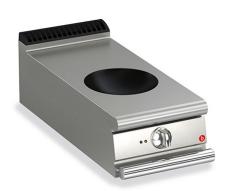

## INDUCTION WOK COOK TOP

# Technical / functional characteristics

- · Watertight shatterproof glass-ceramic top.
- · Presence detector device and overheat device.
- · Heat mode activity indicator light.
- Wok version with 30 cm diameter griddle and 5kW of power.