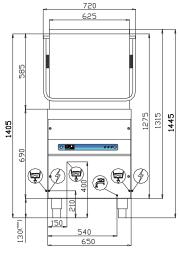

HT 11 T

Australian Distributors

40

SCOTS ICE

| F                        | WATER CONNECTION 3/4"GAS |
|--------------------------|--------------------------|
|                          | DRAINING Ø 24mm          |
| $\overline{\mathcal{D}}$ | ELECTRICAL SUPPLY        |

(\*\*\*) MIN 130-MAX 200

| TECHNICAL DATA            | STANDARD                                                   |                         |        |        |  |
|---------------------------|------------------------------------------------------------|-------------------------|--------|--------|--|
| EXTERNAL DIMENSIONS       |                                                            |                         |        |        |  |
| width                     | 720 mm                                                     |                         |        |        |  |
| depth                     | 735 mm                                                     |                         |        |        |  |
| height                    | 1445 / 1880 mm                                             |                         |        |        |  |
| WEIGHT                    | 100 kg                                                     |                         |        |        |  |
| VOLTAGE                   | 400V 3N 50Hz                                               |                         |        |        |  |
| POWER EQUIRED             | 10900 W                                                    |                         |        |        |  |
| WATER HARDNESS            | 2-8 °F                                                     |                         |        |        |  |
| INLET WATER PRESSURE      | 200 - 400 kPa                                              |                         |        |        |  |
| CROCKERY DIMENSIONS       |                                                            |                         |        |        |  |
| plates diameter           | 410 mm                                                     |                         |        |        |  |
| trays max. dimension      | GASTRONORM 1/1 (530x325)                                   |                         |        |        |  |
| RACK DIMENSIONS           | 500 x 500 mm                                               |                         |        |        |  |
| RACK EQUIPMENT            | 2 x plate basket - 1 x mesh basket - 1 x cutlery container |                         |        |        |  |
| WASHING CYCLES (secs)     | 1(50)                                                      | 2(80)                   | 3(120) | 4(180) |  |
| WATER SUPPLY 55°C         |                                                            |                         |        |        |  |
| rack/h(*)(1)              | 72                                                         | 45                      | 30     | 20     |  |
| WATER SUPPLY 10°C         |                                                            |                         |        |        |  |
| rack/h(*)(1)              | 31                                                         | 31                      | 30     | 20     |  |
| WATER CONSUMPTION / CYCLE | 2.8 L                                                      |                         |        |        |  |
| (water pressure 200kPa)   |                                                            |                         |        |        |  |
| BOILER CAPACITY           | 10 L                                                       |                         |        |        |  |
| BOILER HEATING ELEMENT    | 9000 W                                                     |                         |        |        |  |
| RINSING TEMPERATURE (SET) | 85 °C                                                      |                         |        |        |  |
| TANK CAPACITY             | 30 L                                                       |                         |        |        |  |
| TANK HEATING ELEMENT      | 2700 W                                                     |                         |        |        |  |
| TANK TEMPERATURE (SET)    | 55 °C                                                      |                         |        |        |  |
| PUMP POWER                | 1120 W (500 L/min***)                                      |                         |        |        |  |
| DRAIN PUMP                | 25 W h max draining 0.8 m (40 L/min***)                    |                         |        |        |  |
| NOISE                     | 63.6±0.7 dB(A)                                             |                         |        |        |  |
| (*) STANDARD THERMOSTOP   |                                                            | (***) MAXIMUM FLOW RATE |        |        |  |