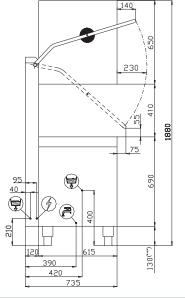

(\*\*\*) MIN 130-MAX 200

| TECHNICAL DATA            | STANDARD                                                   |                         |        |        |  |
|---------------------------|------------------------------------------------------------|-------------------------|--------|--------|--|
| EXTERNAL DIMENSIONS       |                                                            |                         |        |        |  |
| width                     | 720 mm                                                     |                         |        |        |  |
| depth                     | 735 mm                                                     |                         |        |        |  |
| height                    | 1445 / 1880 mm                                             |                         |        |        |  |
| WEIGHT                    | 100 kg                                                     |                         |        |        |  |
| VOLTAGE                   | 400V 3N 50Hz                                               |                         |        |        |  |
| POWER EQUIRED             | 10900 W                                                    |                         |        |        |  |
| WATER HARDNESS            | 2-8 °F                                                     |                         |        |        |  |
| INLET WATER PRESSURE      | 200 - 400 kPa                                              |                         |        |        |  |
| CROCKERY DIMENSIONS       |                                                            |                         |        |        |  |
| plates diameter           | 410 mm                                                     |                         |        |        |  |
| trays max. dimension      | GASTRONORM 1/1 (530x325)                                   |                         |        |        |  |
| RACK DIMENSIONS           | 500 x 500 mm                                               |                         |        |        |  |
| RACK EQUIPMENT            | 2 x plate basket - 1 x mesh basket - 1 x cutlery container |                         |        |        |  |
| WASHING CYCLES (secs)     | 1(50)                                                      | 2(80)                   | 3(120) | 4(180) |  |
| WATER SUPPLY 55°C         |                                                            |                         |        |        |  |
| rack/h(*)(1)              | 72                                                         | 45                      | 30     | 20     |  |
| WATER SUPPLY 10°C         |                                                            |                         |        |        |  |
| rack/h(*)(1)              | 31                                                         | 31                      | 30     | 20     |  |
| WATER CONSUMPTION / CYCLE | 2.8 L                                                      |                         |        |        |  |
| (water pressure 200kPa)   |                                                            |                         |        |        |  |
| BOILER CAPACITY           | 10 L                                                       |                         |        |        |  |
| BOILER HEATING ELEMENT    | 9000 W                                                     |                         |        |        |  |
| RINSING TEMPERATURE (SET) | 85 °C                                                      |                         |        |        |  |
| TANK CAPACITY             | 30 L                                                       |                         |        |        |  |
| TANK HEATING ELEMENT      | 2700 W                                                     |                         |        |        |  |
| TANK TEMPERATURE (SET)    | 55 °C                                                      |                         |        |        |  |
| PUMP POWER                | 1120 W (500 L/min***)                                      |                         |        |        |  |
| DRAIN PUMP                | 25 W h max draining 0.8 m (40 L/min***)                    |                         |        |        |  |
| NOISE                     | 63.6±0.7 dB(A)                                             |                         |        |        |  |
| (*) STANDARD THERMOSTOP   |                                                            | (***) MAXIMUM FLOW RATE |        |        |  |