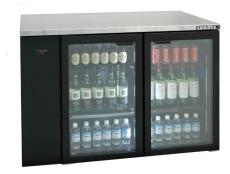

## HC2R

CATEGORY

GENERAL COUNTERS & BACK BARS

RANGE

**CAMEO** 

LIMIT

REFRIGERATOR

TYPE

REMOTE

**DOORS** 

2

| SPECIFICATIONS                          |           |                                                                                                                                    |
|-----------------------------------------|-----------|------------------------------------------------------------------------------------------------------------------------------------|
| CAPACITY LITRES                         |           | 420                                                                                                                                |
| TEMPERATURE                             |           | 1°C / 4°C                                                                                                                          |
| DIMENSIONS - W X D X H (ON LEGS) MM     |           | 1292 W x 650 D x 1080 H                                                                                                            |
| WEIGHT UNPACKED (KG)                    |           | 170                                                                                                                                |
| STANDARD INCLUSIONS ***                 |           |                                                                                                                                    |
| DOOR TYPE                               |           | Standard: G (Glass Door) Optional: S (Solid Door)                                                                                  |
| FINISH                                  |           | B (Black with stainless steel countertop and internal floor) or S (Stainless Steel) interior and exterior excluding rear and under |
| SHELVES/DOOR                            |           | 2                                                                                                                                  |
| ELECTRICAL                              |           |                                                                                                                                    |
| POWER SUPPLY                            |           | 10 amp                                                                                                                             |
| FRIDGE MODELS RUN                       | NING AMPS | 0.7                                                                                                                                |
| GAS TYPE                                |           |                                                                                                                                    |
| REFRIGERANT                             |           | R404a                                                                                                                              |
| REFRIGERATION WATTAGES FOR REMOTE UNITS |           |                                                                                                                                    |
| REMOTE WATTAGES                         |           | 650 @ -5°C SST                                                                                                                     |
|                                         |           |                                                                                                                                    |