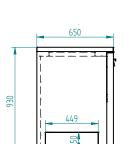

REMOTE

**DOORS** 

2

| SPECIFICATIONS                          |           |                                                                                                                                    |
|-----------------------------------------|-----------|------------------------------------------------------------------------------------------------------------------------------------|
| CAPACITY LITRES                         |           | 420                                                                                                                                |
| TEMPERATURE                             |           | 1°C / 4°C                                                                                                                          |
| DIMENSIONS - W X D X H (ON LEGS) MM     |           | 1292 W x 650 D x 1080 H                                                                                                            |
| WEIGHT UNPACKED (KG)                    |           | 170                                                                                                                                |
| STANDARD INCLUSIONS ***                 |           |                                                                                                                                    |
| DOOR TYPE                               |           | Standard: G (Glass Door) Optional: S (Solid Door)                                                                                  |
| FINISH                                  |           | B (Black with stainless steel countertop and internal floor) or S (Stainless Steel) interior and exterior excluding rear and under |
| SHELVES/DOOR                            |           | 2                                                                                                                                  |
| ELECTRICAL                              |           |                                                                                                                                    |
| POWER SUPPLY                            |           | 10 amp                                                                                                                             |
| FRIDGE MODELS RUN                       | NING AMPS | 0.7                                                                                                                                |
| GAS TYPE                                |           |                                                                                                                                    |
| REFRIGERANT                             |           | R404a                                                                                                                              |
| REFRIGERATION WATTAGES FOR REMOTE UNITS |           |                                                                                                                                    |
| REMOTE WATTAGES                         |           | 650 @ -5°C SST                                                                                                                     |
|                                         |           |                                                                                                                                    |