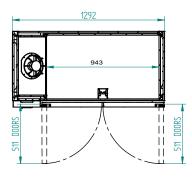

REMOTE

**DOORS** 

2

| SPECIFICATIONS                          |           |                                                                                                                                    |
|-----------------------------------------|-----------|------------------------------------------------------------------------------------------------------------------------------------|
| CAPACITY LITRES                         |           | 420                                                                                                                                |
| TEMPERATURE                             |           | 1°C / 4°C                                                                                                                          |
| DIMENSIONS - W X D X H (ON LEGS) MM     |           | 1292 W x 650 D x 1080 H                                                                                                            |
| WEIGHT UNPACKED (KG)                    |           | 170                                                                                                                                |
| STANDARD INCLUSIONS ***                 |           |                                                                                                                                    |
| DOOR TYPE                               |           | Standard: G (Glass Door) Optional: S (Solid Door)                                                                                  |
| FINISH                                  |           | B (Black with stainless steel countertop and internal floor) or S (Stainless Steel) interior and exterior excluding rear and under |
| SHELVES/DOOR                            |           | 2                                                                                                                                  |
| ELECTRICAL                              |           |                                                                                                                                    |
| POWER SUPPLY                            |           | 10 amp                                                                                                                             |
| FRIDGE MODELS RUN                       | NING AMPS | 0.7                                                                                                                                |
| GAS TYPE                                |           |                                                                                                                                    |
| REFRIGERANT                             |           | R404a                                                                                                                              |
| REFRIGERATION WATTAGES FOR REMOTE UNITS |           |                                                                                                                                    |
| REMOTE WATTAGES                         |           | 650 @ -5°C SST                                                                                                                     |
|                                         |           |                                                                                                                                    |