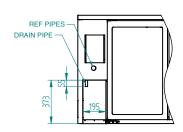

REMOTE

**DOORS** 

2

| SPECIFICATIONS                          |           |                                                                                                                                    |
|-----------------------------------------|-----------|------------------------------------------------------------------------------------------------------------------------------------|
| CAPACITY LITRES                         |           | 420                                                                                                                                |
| TEMPERATURE                             |           | 1°C / 4°C                                                                                                                          |
| DIMENSIONS - W X D X H (ON LEGS) MM     |           | 1292 W x 650 D x 1080 H                                                                                                            |
| WEIGHT UNPACKED (KG)                    |           | 170                                                                                                                                |
| STANDARD INCLUSIONS ***                 |           |                                                                                                                                    |
| DOOR TYPE                               |           | Standard: G (Glass Door) Optional: S (Solid Door)                                                                                  |
| FINISH                                  |           | B (Black with stainless steel countertop and internal floor) or S (Stainless Steel) interior and exterior excluding rear and under |
| SHELVES/DOOR                            |           | 2                                                                                                                                  |
| ELECTRICAL                              |           |                                                                                                                                    |
| POWER SUPPLY                            |           | 10 amp                                                                                                                             |
| FRIDGE MODELS RUN                       | NING AMPS | 0.7                                                                                                                                |
| GAS TYPE                                |           |                                                                                                                                    |
| REFRIGERANT                             |           | R404a                                                                                                                              |
| REFRIGERATION WATTAGES FOR REMOTE UNITS |           |                                                                                                                                    |
| REMOTE WATTAGES                         |           | 650 @ -5°C SST                                                                                                                     |
|                                         |           |                                                                                                                                    |