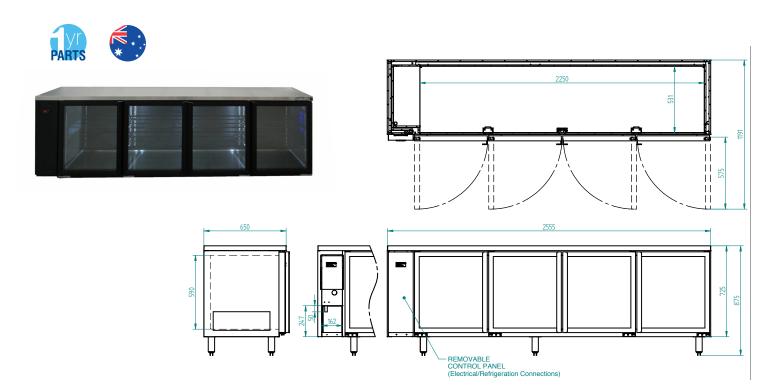

REMOTE

DOORS.

4

| SPECIFICATIONS                          |                                                                                                                                    |
|-----------------------------------------|------------------------------------------------------------------------------------------------------------------------------------|
| CAPACITY LITRES                         | 760                                                                                                                                |
| TEMPERATURE                             | 1°C / 4°C                                                                                                                          |
| DIMENSIONS - W X D X H (ON LEGS) MM     | 2555 W x 650 D x 875 H                                                                                                             |
| WEIGHT UNPACKED (KG)                    | 160                                                                                                                                |
| STANDARD INCLUSIONS ***                 |                                                                                                                                    |
| DOOR TYPE                               | Standard: G (Glass Door) Optional: S (Solid Door)                                                                                  |
| FINISH                                  | B (Black with stainless steel countertop and internal floor) or S (Stainless Steel) interior and exterior excluding rear and under |
| SHELVES/DOOR                            | 2                                                                                                                                  |
| ELECTRICAL                              |                                                                                                                                    |
| POWER SUPPLY                            | 10 amp                                                                                                                             |
| FRIDGE MODELS RUNNING AMPS              | 1.6                                                                                                                                |
| GAS TYPE                                |                                                                                                                                    |
| REFRIGERANT                             | R404a                                                                                                                              |
| REFRIGERATION WATTAGES FOR REMOTE UNITS |                                                                                                                                    |
| REMOTE WATTAGES                         | 850 @ -5°C SST                                                                                                                     |