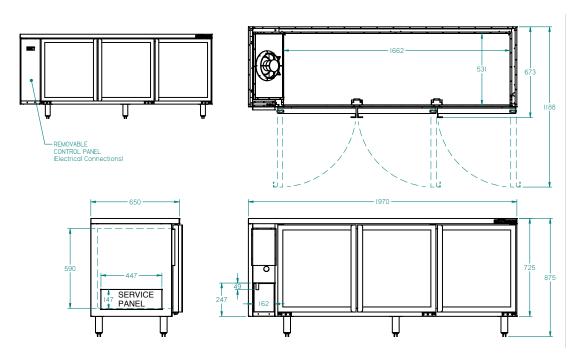

DEMOTE

DOORS

2

| SPECIFICATIONS                          |                                                                                                                                    |
|-----------------------------------------|------------------------------------------------------------------------------------------------------------------------------------|
| CAPACITY LITRES                         | 560                                                                                                                                |
| TEMPERATURE                             | 1°C / 4°C                                                                                                                          |
| DIMENSIONS - W X D X H (ON LEGS) MM     | 1970 W x 650 D x 875 H                                                                                                             |
| WEIGHT UNPACKED (KG)                    | 140                                                                                                                                |
| STANDARD INCLUSIONS ***                 |                                                                                                                                    |
| DOOR TYPE                               | Standard: G (Glass Door) Optional: S (Solid Door)                                                                                  |
| FINISH                                  | B (Black with stainless steel countertop and internal floor) or S (Stainless Steel) interior and exterior excluding rear and under |
| SHELVES/DOOR                            | 2                                                                                                                                  |
| ELECTRICAL                              |                                                                                                                                    |
| POWER SUPPLY                            | 10 amp                                                                                                                             |
| FRIDGE MODELS RUNNING AMPS              | 1                                                                                                                                  |
| GAS TYPE                                |                                                                                                                                    |
| REFRIGERANT                             | R404a                                                                                                                              |
| REFRIGERATION WATTAGES FOR REMOTE UNITS |                                                                                                                                    |
| REMOTE WATTAGES                         | 690 @ -5°C SST                                                                                                                     |