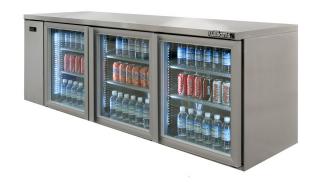

## HB3R

CATEGORY

GENERAL COUNTERS & BACK BARS

RANGE

**BORONIA** 

LINIT

RFFRIGFRATOR

TVDE

DEMOTE

DOORS

2

| SPECIFICATIONS                          |                                                                                                                                    |
|-----------------------------------------|------------------------------------------------------------------------------------------------------------------------------------|
| CAPACITY LITRES                         | 560                                                                                                                                |
| TEMPERATURE                             | 1°C / 4°C                                                                                                                          |
| DIMENSIONS - W X D X H (ON LEGS) MM     | 1970 W x 650 D x 875 H                                                                                                             |
| WEIGHT UNPACKED (KG)                    | 140                                                                                                                                |
| STANDARD INCLUSIONS ***                 |                                                                                                                                    |
| DOOR TYPE                               | Standard: G (Glass Door) Optional: S (Solid Door)                                                                                  |
| FINISH                                  | B (Black with stainless steel countertop and internal floor) or S (Stainless Steel) interior and exterior excluding rear and under |
| SHELVES/DOOR                            | 2                                                                                                                                  |
| ELECTRICAL                              |                                                                                                                                    |
| POWER SUPPLY                            | 10 amp                                                                                                                             |
| FRIDGE MODELS RUNNING AMPS              | 1                                                                                                                                  |
| GAS TYPE                                |                                                                                                                                    |
| REFRIGERANT                             | R404a                                                                                                                              |
| REFRIGERATION WATTAGES FOR REMOTE UNITS |                                                                                                                                    |
| REMOTE WATTAGES                         | 690 @ -5°C SST                                                                                                                     |