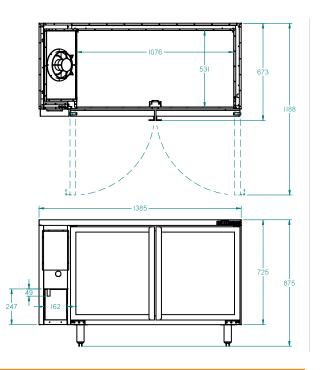

REMOTE

DOORS.

2

| SPECIFICATIONS                          |                                                                                                                                       |
|-----------------------------------------|---------------------------------------------------------------------------------------------------------------------------------------|
| CAPACITY LITRES                         | 360                                                                                                                                   |
| TEMPERATURE                             | 1°C / 4°C                                                                                                                             |
| DIMENSIONS - W X D X H (ON LEGS) MM     | 1385 W x 650 D x 875 H                                                                                                                |
| WEIGHT UNPACKED (KG)                    | 120                                                                                                                                   |
| STANDARD INCLUSIONS ***                 |                                                                                                                                       |
| DOOR TYPE                               | Standard: GD (Glass Door) Optional: SD (Solid Door)                                                                                   |
| FINISH                                  | CBB (Black with stainless steel countertop and internal floor) or SS (Stainless Steel) interior and exterior excluding rear and under |
| SHELVES/DOOR                            | 2                                                                                                                                     |
| ELECTRICAL                              |                                                                                                                                       |
| POWER SUPPLY                            | 10 amp                                                                                                                                |
| FRIDGE MODELS RUNNING AMPS              | 0.6                                                                                                                                   |
| GAS TYPE                                |                                                                                                                                       |
| REFRIGERANT                             | R404a                                                                                                                                 |
| REFRIGERATION WATTAGES FOR REMOTE UNITS |                                                                                                                                       |
| REMOTE WATTAGES                         | 560 @ -5°C SST                                                                                                                        |
|                                         |                                                                                                                                       |