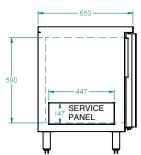

REMOTE

DOORS.

2

| SPECIFICATIONS                          |                                                                                                                                       |
|-----------------------------------------|---------------------------------------------------------------------------------------------------------------------------------------|
| CAPACITY LITRES                         | 360                                                                                                                                   |
| TEMPERATURE                             | 1°C / 4°C                                                                                                                             |
| DIMENSIONS - W X D X H (ON LEGS) MM     | 1385 W x 650 D x 875 H                                                                                                                |
| WEIGHT UNPACKED (KG)                    | 120                                                                                                                                   |
| STANDARD INCLUSIONS ***                 |                                                                                                                                       |
| DOOR TYPE                               | Standard: GD (Glass Door) Optional: SD (Solid Door)                                                                                   |
| FINISH                                  | CBB (Black with stainless steel countertop and internal floor) or SS (Stainless Steel) interior and exterior excluding rear and under |
| SHELVES/DOOR                            | 2                                                                                                                                     |
| ELECTRICAL                              |                                                                                                                                       |
| POWER SUPPLY                            | 10 amp                                                                                                                                |
| FRIDGE MODELS RUNNING AMPS              | 0.6                                                                                                                                   |
| GAS TYPE                                |                                                                                                                                       |
| REFRIGERANT                             | R404a                                                                                                                                 |
| REFRIGERATION WATTAGES FOR REMOTE UNITS |                                                                                                                                       |
| REMOTE WATTAGES                         | 560 @ -5°C SST                                                                                                                        |
|                                         |                                                                                                                                       |