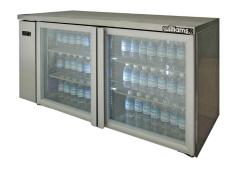

## HB2R

CATEGORY

GENERAL COUNTERS & BACK BARS

RANGE

**Boronia** 

HMIT

RFFRIGFRATOR

TVDE

REMOTE

DOORS.

2

| SPECIFICATIONS                          |                                                                                                                                       |
|-----------------------------------------|---------------------------------------------------------------------------------------------------------------------------------------|
| CAPACITY LITRES                         | 360                                                                                                                                   |
| TEMPERATURE                             | 1°C / 4°C                                                                                                                             |
| DIMENSIONS - W X D X H (ON LEGS) MM     | 1385 W x 650 D x 875 H                                                                                                                |
| WEIGHT UNPACKED (KG)                    | 120                                                                                                                                   |
| STANDARD INCLUSIONS ***                 |                                                                                                                                       |
| DOOR TYPE                               | Standard: GD (Glass Door) Optional: SD (Solid Door)                                                                                   |
| FINISH                                  | CBB (Black with stainless steel countertop and internal floor) or SS (Stainless Steel) interior and exterior excluding rear and under |
| SHELVES/DOOR                            | 2                                                                                                                                     |
| ELECTRICAL                              |                                                                                                                                       |
| POWER SUPPLY                            | 10 amp                                                                                                                                |
| FRIDGE MODELS RUNNING AMPS              | 0.6                                                                                                                                   |
| GAS TYPE                                |                                                                                                                                       |
| REFRIGERANT                             | R404a                                                                                                                                 |
| REFRIGERATION WATTAGES FOR REMOTE UNITS |                                                                                                                                       |
| REMOTE WATTAGES                         | 560 @ -5°C SST                                                                                                                        |
|                                         |                                                                                                                                       |