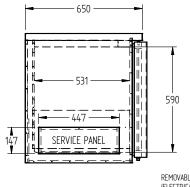

| REMOVABLE   | LUNIKUL PANEL' |
|-------------|----------------|
| (ELECTRICAL | CONNECTIONS)   |

| SPECIFICATIONS                                                   |                                                                                                                                    |  |
|------------------------------------------------------------------|------------------------------------------------------------------------------------------------------------------------------------|--|
| CAPACITY LITRES                                                  | 180                                                                                                                                |  |
| TEMPERATURE                                                      | 1°C / 4°C                                                                                                                          |  |
| DIMENSIONS - W X D X H (ON LEGS) MM                              | 800 W x 650 D x 875 H                                                                                                              |  |
| WEIGHT UNPACKED (KG)                                             | 100                                                                                                                                |  |
| STANDARD INCLUSIONS ***                                          |                                                                                                                                    |  |
| DOOR TYPE                                                        | Standard: G (Glass Door) Optional: S (Solid Door)                                                                                  |  |
| FINISH                                                           | B (Black with stainless steel countertop and internal floor) or S (Stainless Steel) interior and exterior excluding rear and under |  |
| SHELVES/DOOR                                                     | 2                                                                                                                                  |  |
| ELECTRICAL                                                       |                                                                                                                                    |  |
| POWER SUPPLY                                                     | 10 amp                                                                                                                             |  |
| FRIDGE MODELS RUNNING AMPS                                       | 0.6                                                                                                                                |  |
| GAS TYPE                                                         |                                                                                                                                    |  |
| REFRIGERANT                                                      | R404a                                                                                                                              |  |
| REFRIGERATION WATTAGES FOR REMOTE UNITS                          |                                                                                                                                    |  |
| REMOTE WATTAGES                                                  | 300 @ -5°C SST                                                                                                                     |  |
| *** For <b>OPTIONS</b> refer to the current Williams Price Guide |                                                                                                                                    |  |