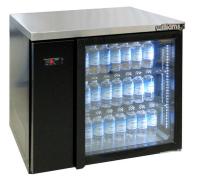

## HB1R

| CATEGORY | GENERAL COUNTERS<br>& BACK BARS |
|----------|---------------------------------|
| RANGE    | BORONIA                         |
| UNIT     | REFRIGERATOR                    |
| TYPE     | REMOTE                          |
| DOORS    | 1                               |
|          |                                 |

| REMOVABLE   | LUNIKUL PANEL' |
|-------------|----------------|
| (ELECTRICAL | CONNECTIONS)   |

| SPECIFICATIONS                                                   |                                                                                                                                    |  |
|------------------------------------------------------------------|------------------------------------------------------------------------------------------------------------------------------------|--|
| CAPACITY LITRES                                                  | 180                                                                                                                                |  |
| TEMPERATURE                                                      | 1°C / 4°C                                                                                                                          |  |
| DIMENSIONS - W X D X H (ON LEGS) MM                              | 800 W x 650 D x 875 H                                                                                                              |  |
| WEIGHT UNPACKED (KG)                                             | 100                                                                                                                                |  |
| STANDARD INCLUSIONS ***                                          |                                                                                                                                    |  |
| DOOR TYPE                                                        | Standard: G (Glass Door) Optional: S (Solid Door)                                                                                  |  |
| FINISH                                                           | B (Black with stainless steel countertop and internal floor) or S (Stainless Steel) interior and exterior excluding rear and under |  |
| SHELVES/DOOR                                                     | 2                                                                                                                                  |  |
| ELECTRICAL                                                       |                                                                                                                                    |  |
| POWER SUPPLY                                                     | 10 amp                                                                                                                             |  |
| FRIDGE MODELS RUNNING AMPS                                       | 0.6                                                                                                                                |  |
| GAS TYPE                                                         |                                                                                                                                    |  |
| REFRIGERANT                                                      | R404a                                                                                                                              |  |
| REFRIGERATION WATTAGES FOR REMOTE UNITS                          |                                                                                                                                    |  |
| REMOTE WATTAGES                                                  | 300 @ -5°C SST                                                                                                                     |  |
| *** For <b>OPTIONS</b> refer to the current Williams Price Guide |                                                                                                                                    |  |