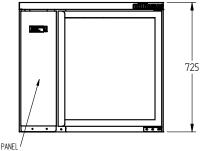

| REMOVABLE   | LUNIKUL PANEL' |
|-------------|----------------|
| (ELECTRICAL | CONNECTIONS)   |

| SPECIFICATIONS                                                   |                                                                                                                                    |  |
|------------------------------------------------------------------|------------------------------------------------------------------------------------------------------------------------------------|--|
| CAPACITY LITRES                                                  | 180                                                                                                                                |  |
| TEMPERATURE                                                      | 1°C / 4°C                                                                                                                          |  |
| DIMENSIONS - W X D X H (ON LEGS) MM                              | 800 W x 650 D x 875 H                                                                                                              |  |
| WEIGHT UNPACKED (KG)                                             | 100                                                                                                                                |  |
| STANDARD INCLUSIONS ***                                          |                                                                                                                                    |  |
| DOOR TYPE                                                        | Standard: G (Glass Door) Optional: S (Solid Door)                                                                                  |  |
| FINISH                                                           | B (Black with stainless steel countertop and internal floor) or S (Stainless Steel) interior and exterior excluding rear and under |  |
| SHELVES/DOOR                                                     | 2                                                                                                                                  |  |
| ELECTRICAL                                                       |                                                                                                                                    |  |
| POWER SUPPLY                                                     | 10 amp                                                                                                                             |  |
| FRIDGE MODELS RUNNING AMPS                                       | 0.6                                                                                                                                |  |
| GAS TYPE                                                         |                                                                                                                                    |  |
| REFRIGERANT                                                      | R404a                                                                                                                              |  |
| REFRIGERATION WATTAGES FOR REMOTE UNITS                          |                                                                                                                                    |  |
| REMOTE WATTAGES                                                  | 300 @ -5°C SST                                                                                                                     |  |
| *** For <b>OPTIONS</b> refer to the current Williams Price Guide |                                                                                                                                    |  |