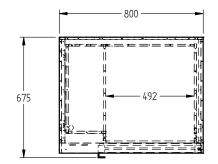

| REMOVABLE   | LUNIKUL PANEL' |
|-------------|----------------|
| (ELECTRICAL | CONNECTIONS)   |

| SPECIFICATIONS                                                   |                                                                                                                                    |  |
|------------------------------------------------------------------|------------------------------------------------------------------------------------------------------------------------------------|--|
| CAPACITY LITRES                                                  | 180                                                                                                                                |  |
| TEMPERATURE                                                      | 1°C / 4°C                                                                                                                          |  |
| DIMENSIONS - W X D X H (ON LEGS) MM                              | 800 W x 650 D x 875 H                                                                                                              |  |
| WEIGHT UNPACKED (KG)                                             | 100                                                                                                                                |  |
| STANDARD INCLUSIONS ***                                          |                                                                                                                                    |  |
| DOOR TYPE                                                        | Standard: G (Glass Door) Optional: S (Solid Door)                                                                                  |  |
| FINISH                                                           | B (Black with stainless steel countertop and internal floor) or S (Stainless Steel) interior and exterior excluding rear and under |  |
| SHELVES/DOOR                                                     | 2                                                                                                                                  |  |
| ELECTRICAL                                                       |                                                                                                                                    |  |
| POWER SUPPLY                                                     | 10 amp                                                                                                                             |  |
| FRIDGE MODELS RUNNING AMPS                                       | 0.6                                                                                                                                |  |
| GAS TYPE                                                         |                                                                                                                                    |  |
| REFRIGERANT                                                      | R404a                                                                                                                              |  |
| REFRIGERATION WATTAGES FOR REMOTE UNITS                          |                                                                                                                                    |  |
| REMOTE WATTAGES                                                  | 300 @ -5°C SST                                                                                                                     |  |
| *** For <b>OPTIONS</b> refer to the current Williams Price Guide |                                                                                                                                    |  |