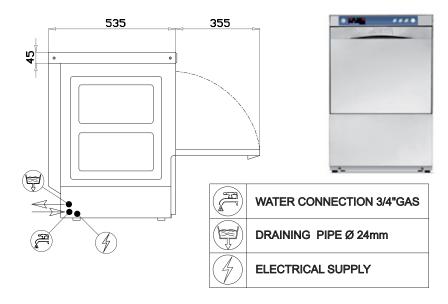

## **GS 40 T**

| STANDARD                                                     |                   |                                                                                                                                                                      |                                                                                                                                                                                                                                                                                              |
|--------------------------------------------------------------|-------------------|----------------------------------------------------------------------------------------------------------------------------------------------------------------------|----------------------------------------------------------------------------------------------------------------------------------------------------------------------------------------------------------------------------------------------------------------------------------------------|
|                                                              |                   |                                                                                                                                                                      |                                                                                                                                                                                                                                                                                              |
| 450 mm                                                       |                   |                                                                                                                                                                      |                                                                                                                                                                                                                                                                                              |
| 535 mm                                                       |                   |                                                                                                                                                                      |                                                                                                                                                                                                                                                                                              |
| 700 mm                                                       |                   |                                                                                                                                                                      |                                                                                                                                                                                                                                                                                              |
| 37 kg                                                        |                   |                                                                                                                                                                      |                                                                                                                                                                                                                                                                                              |
| 240V 50Hz                                                    |                   |                                                                                                                                                                      |                                                                                                                                                                                                                                                                                              |
| 3200 W                                                       |                   |                                                                                                                                                                      |                                                                                                                                                                                                                                                                                              |
| 2-8 °F                                                       |                   |                                                                                                                                                                      |                                                                                                                                                                                                                                                                                              |
| 200 - 400 kPa                                                |                   |                                                                                                                                                                      |                                                                                                                                                                                                                                                                                              |
|                                                              |                   |                                                                                                                                                                      |                                                                                                                                                                                                                                                                                              |
| 295 mm                                                       |                   |                                                                                                                                                                      |                                                                                                                                                                                                                                                                                              |
| 305 mm                                                       |                   |                                                                                                                                                                      |                                                                                                                                                                                                                                                                                              |
| 400 x 400 mm                                                 |                   |                                                                                                                                                                      |                                                                                                                                                                                                                                                                                              |
| 2 x glass basket - 1 x saucer holder - 1 x cutlery container |                   |                                                                                                                                                                      |                                                                                                                                                                                                                                                                                              |
| 1(60)                                                        | 2(90)             | 3(120)                                                                                                                                                               | 4(180)                                                                                                                                                                                                                                                                                       |
|                                                              |                   |                                                                                                                                                                      |                                                                                                                                                                                                                                                                                              |
| 60                                                           | 40                | 30                                                                                                                                                                   | 20                                                                                                                                                                                                                                                                                           |
|                                                              |                   |                                                                                                                                                                      |                                                                                                                                                                                                                                                                                              |
| 16                                                           | 16                | 16                                                                                                                                                                   | 16                                                                                                                                                                                                                                                                                           |
| 1.8 L                                                        |                   |                                                                                                                                                                      |                                                                                                                                                                                                                                                                                              |
|                                                              |                   |                                                                                                                                                                      |                                                                                                                                                                                                                                                                                              |
| 3.4 L                                                        |                   |                                                                                                                                                                      |                                                                                                                                                                                                                                                                                              |
| 2800 W                                                       |                   |                                                                                                                                                                      |                                                                                                                                                                                                                                                                                              |
| 85 °C                                                        |                   |                                                                                                                                                                      |                                                                                                                                                                                                                                                                                              |
| 14.5 L                                                       |                   |                                                                                                                                                                      |                                                                                                                                                                                                                                                                                              |
| 1250 W                                                       |                   |                                                                                                                                                                      |                                                                                                                                                                                                                                                                                              |
| 55 °C                                                        |                   |                                                                                                                                                                      |                                                                                                                                                                                                                                                                                              |
| 400 W (185 L/min***)                                         |                   |                                                                                                                                                                      |                                                                                                                                                                                                                                                                                              |
| 25 W h max draining 0.8 m (40 L/min***)                      |                   |                                                                                                                                                                      |                                                                                                                                                                                                                                                                                              |
| 60.6[CF] 61.2[LS] (db(A)±0.7)                                |                   |                                                                                                                                                                      |                                                                                                                                                                                                                                                                                              |
|                                                              | 1(60)<br>60<br>16 | 450 535 700 32400 320 2400 320 200 - 295 300 400 x 2 x glass basket - 1 x saucer 1(60) 2(90) 60 40 16 16 1 3 28 8 14 12 5 400 W (18 25 W h max drainin 60.6[CF] 61.2 | 450 mm 535 mm 700 mm 37 kg 240V 50Hz 3200 W 2-8 °F 200 - 400 kPa  295 mm 305 mm 400 x 400 mm 2 x glass basket - 1 x saucer holder - 1 x cutler 1(60) 2(90) 3(120)  60 40 30  16 16 16 1.8 L 3.4 L 2800 W 85 °C 14.5 L 1250 W 55 °C 400 W (185 L/min***) 25 W h max draining 0.8 m (40 L/min* |