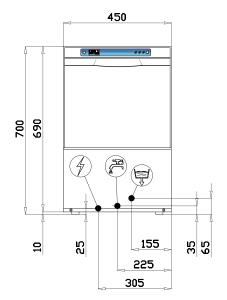

## **GS 40 T**

| STANDARD                                                     |                   |                                                                                                                                                                      |                                                                                                                                                                                                                                                                                              |
|--------------------------------------------------------------|-------------------|----------------------------------------------------------------------------------------------------------------------------------------------------------------------|----------------------------------------------------------------------------------------------------------------------------------------------------------------------------------------------------------------------------------------------------------------------------------------------|
|                                                              |                   |                                                                                                                                                                      |                                                                                                                                                                                                                                                                                              |
| 450 mm                                                       |                   |                                                                                                                                                                      |                                                                                                                                                                                                                                                                                              |
| 535 mm                                                       |                   |                                                                                                                                                                      |                                                                                                                                                                                                                                                                                              |
| 700 mm                                                       |                   |                                                                                                                                                                      |                                                                                                                                                                                                                                                                                              |
| 37 kg                                                        |                   |                                                                                                                                                                      |                                                                                                                                                                                                                                                                                              |
| 240V 50Hz                                                    |                   |                                                                                                                                                                      |                                                                                                                                                                                                                                                                                              |
| 3200 W                                                       |                   |                                                                                                                                                                      |                                                                                                                                                                                                                                                                                              |
| 2-8 °F                                                       |                   |                                                                                                                                                                      |                                                                                                                                                                                                                                                                                              |
| 200 - 400 kPa                                                |                   |                                                                                                                                                                      |                                                                                                                                                                                                                                                                                              |
|                                                              |                   |                                                                                                                                                                      |                                                                                                                                                                                                                                                                                              |
| 295 mm                                                       |                   |                                                                                                                                                                      |                                                                                                                                                                                                                                                                                              |
| 305 mm                                                       |                   |                                                                                                                                                                      |                                                                                                                                                                                                                                                                                              |
| 400 x 400 mm                                                 |                   |                                                                                                                                                                      |                                                                                                                                                                                                                                                                                              |
| 2 x glass basket - 1 x saucer holder - 1 x cutlery container |                   |                                                                                                                                                                      |                                                                                                                                                                                                                                                                                              |
| 1(60)                                                        | 2(90)             | 3(120)                                                                                                                                                               | 4(180)                                                                                                                                                                                                                                                                                       |
|                                                              |                   |                                                                                                                                                                      |                                                                                                                                                                                                                                                                                              |
| 60                                                           | 40                | 30                                                                                                                                                                   | 20                                                                                                                                                                                                                                                                                           |
|                                                              |                   |                                                                                                                                                                      |                                                                                                                                                                                                                                                                                              |
| 16                                                           | 16                | 16                                                                                                                                                                   | 16                                                                                                                                                                                                                                                                                           |
| 1.8 L                                                        |                   |                                                                                                                                                                      |                                                                                                                                                                                                                                                                                              |
|                                                              |                   |                                                                                                                                                                      |                                                                                                                                                                                                                                                                                              |
| 3.4 L                                                        |                   |                                                                                                                                                                      |                                                                                                                                                                                                                                                                                              |
| 2800 W                                                       |                   |                                                                                                                                                                      |                                                                                                                                                                                                                                                                                              |
| 85 °C                                                        |                   |                                                                                                                                                                      |                                                                                                                                                                                                                                                                                              |
| 14.5 L                                                       |                   |                                                                                                                                                                      |                                                                                                                                                                                                                                                                                              |
| 1250 W                                                       |                   |                                                                                                                                                                      |                                                                                                                                                                                                                                                                                              |
| 55 °C                                                        |                   |                                                                                                                                                                      |                                                                                                                                                                                                                                                                                              |
| 400 W (185 L/min***)                                         |                   |                                                                                                                                                                      |                                                                                                                                                                                                                                                                                              |
| 25 W h max draining 0.8 m (40 L/min***)                      |                   |                                                                                                                                                                      |                                                                                                                                                                                                                                                                                              |
| 60.6[CF] 61.2[LS] (db(A)±0.7)                                |                   |                                                                                                                                                                      |                                                                                                                                                                                                                                                                                              |
|                                                              | 1(60)<br>60<br>16 | 450 535 700 32400 320 2400 320 200 - 295 300 400 x 2 x glass basket - 1 x saucer 1(60) 2(90) 60 40 16 16 1 3 28 8 14 12 5 400 W (18 25 W h max drainin 60.6[CF] 61.2 | 450 mm 535 mm 700 mm 37 kg 240V 50Hz 3200 W 2-8 °F 200 - 400 kPa  295 mm 305 mm 400 x 400 mm 2 x glass basket - 1 x saucer holder - 1 x cutler 1(60) 2(90) 3(120)  60 40 30  16 16 16 1.8 L 3.4 L 2800 W 85 °C 14.5 L 1250 W 55 °C 400 W (185 L/min***) 25 W h max draining 0.8 m (40 L/min* |