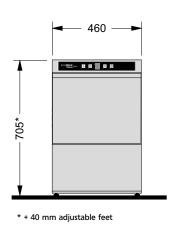

## Glasswasher ecomax plus G415

| Cycle times*                 | 60/90/180 sec.               |
|------------------------------|------------------------------|
| Capacity per hour*           | up to 60 racks (900 glasses) |
| Wash/rinse temperature       | 60°                          |
| Tank capacity                | 81                           |
| Fresh water consumption/rack | 2.0                          |
| Wash pump                    | 0.6 kW                       |
| Heating booster/tank         | 0.8 kW                       |
| Total loading                | 2.8 kW   15A                 |
| Rated voltage                | 240/50/1-15A                 |
| Width/Depth/Height           | 460/590/700 mm               |
| Loading height               | 315 mm                       |
| Rack size                    | 396mm x 396mm                |