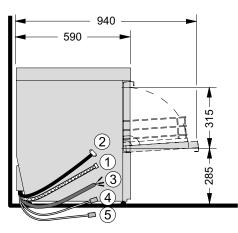

| CONNECTIONS                 |                                      |
|-----------------------------|--------------------------------------|
| ① Drain hose                | 2,000 mm  <br>ID20/OD25              |
| Reverse Osmosis unit (RO-S) | Independent gravity waste to tundish |
| ② Supply hose               | 2,000 mm   R 3/4"                    |
| Flow pressure               | 0.5 (0.8 with softener)- 6 bar       |
| Max. supply water           | 60°C                                 |
| temperature                 | 35°C with RO                         |
| ③ Power cord                | 2,000 mm                             |
| Supply hose for             |                                      |
| ④ Detergent                 | 2,500 mm                             |
| ⑤ Rinse aid                 | 2,500 mm                             |
|                             |                                      |