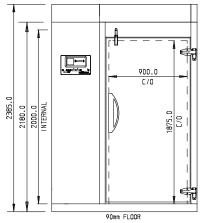

## WMBCF240C

| SPECIFICATION                                       | S                                |                          |
|-----------------------------------------------------|----------------------------------|--------------------------|
| CAPACITY - CHILLING/FREEZING PER 90/240 MIN CYCLE # |                                  | 240 kg                   |
| CAPACITY 2/1 COMBI<br>Trolley                       | BLAST CHILLER/FREEZER            | 2                        |
| DIMENSIONS BLAST<br>Freezer W X D X H               | BLAST CHILLER/FREEZER            | 1670 W x 2350 D x 2385 H |
| WEIGHT UNPACKED (KG)                                |                                  | 650 kg                   |
| DOOR TYPE                                           |                                  | SD (Solid Door)          |
| FINISH (INTERIOR AND EXTERIOR)                      |                                  | SS (Stainless Steel)     |
| ELECTRICAL                                          |                                  |                          |
| POWER SUPPLY - 3 PHASE*                             |                                  | 20 amp                   |
| FRIDGE MODELS                                       | BLAST RUNNING AMPS               | 7.7                      |
| GAS TYPE                                            |                                  |                          |
| REFRIGERANT                                         |                                  | R404a                    |
| REFRIGERATION                                       | I WATTAGES FOR REMOTE UNITS      |                          |
| CHILLER/FREEZER                                     |                                  | 22.5kW @ -15°C SST       |
| *Diget Chiller/Ergezorg are r                       | ated for 415 y EO Uz Three Dheee |                          |

\*Blast Chiller/Freezers are rated for 415 v 50 Hz Three Phase.

\*\*All Freezer and Chiller/Freezer models are supplied with additional 90mm floor