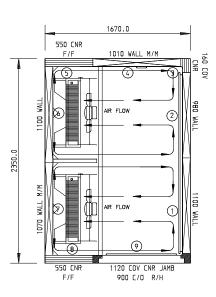

## WMBCF240C

| SPECIFICATION                                       | S                                |                          |
|-----------------------------------------------------|----------------------------------|--------------------------|
| CAPACITY - CHILLING/FREEZING PER 90/240 MIN CYCLE # |                                  | 240 kg                   |
| CAPACITY 2/1 COMBI<br>Trolley                       | BLAST CHILLER/FREEZER            | 2                        |
| DIMENSIONS BLAST<br>Freezer W X D X H               | BLAST CHILLER/FREEZER            | 1670 W x 2350 D x 2385 H |
| WEIGHT UNPACKED (KG)                                |                                  | 650 kg                   |
| DOOR TYPE                                           |                                  | SD (Solid Door)          |
| FINISH (INTERIOR AND EXTERIOR)                      |                                  | SS (Stainless Steel)     |
| ELECTRICAL                                          |                                  |                          |
| POWER SUPPLY - 3 PHASE*                             |                                  | 20 amp                   |
| FRIDGE MODELS                                       | BLAST RUNNING AMPS               | 7.7                      |
| GAS TYPE                                            |                                  |                          |
| REFRIGERANT                                         |                                  | R404a                    |
| REFRIGERATION                                       | I WATTAGES FOR REMOTE UNITS      |                          |
| CHILLER/FREEZER                                     |                                  | 22.5kW @ -15°C SST       |
| *Diget Chiller/Ergezorg are r                       | ated for 415 y EO Uz Three Dheee |                          |