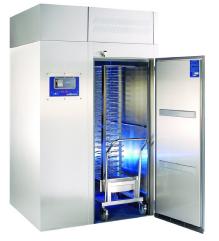

## WMBCF240C

| SPECIFICATION                                       | S                                |                          |
|-----------------------------------------------------|----------------------------------|--------------------------|
| CAPACITY - CHILLING/FREEZING PER 90/240 MIN CYCLE # |                                  | 240 kg                   |
| CAPACITY 2/1 COMBI<br>Trolley                       | BLAST CHILLER/FREEZER            | 2                        |
| DIMENSIONS BLAST<br>Freezer W X D X H               | BLAST CHILLER/FREEZER            | 1670 W x 2350 D x 2385 H |
| WEIGHT UNPACKED (KG)                                |                                  | 650 kg                   |
| DOOR TYPE                                           |                                  | SD (Solid Door)          |
| FINISH (INTERIOR AND EXTERIOR)                      |                                  | SS (Stainless Steel)     |
| ELECTRICAL                                          |                                  |                          |
| POWER SUPPLY - 3 PHASE*                             |                                  | 20 amp                   |
| FRIDGE MODELS                                       | BLAST RUNNING AMPS               | 7.7                      |
| GAS TYPE                                            |                                  |                          |
| REFRIGERANT                                         |                                  | R404a                    |
| REFRIGERATION                                       | I WATTAGES FOR REMOTE UNITS      |                          |
| CHILLER/FREEZER                                     |                                  | 22.5kW @ -15°C SST       |
| *Diget Chiller/Ergezorg are r                       | ated for 415 y EO Uz Three Dheee |                          |