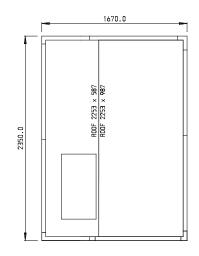

## WMBCF240C

| SPECIFICATION                                       | S                                |                          |
|-----------------------------------------------------|----------------------------------|--------------------------|
| CAPACITY - CHILLING/FREEZING PER 90/240 MIN CYCLE # |                                  | 240 kg                   |
| CAPACITY 2/1 COMBI<br>Trolley                       | BLAST CHILLER/FREEZER            | 2                        |
| DIMENSIONS BLAST<br>Freezer W X D X H               | BLAST CHILLER/FREEZER            | 1670 W x 2350 D x 2385 H |
| WEIGHT UNPACKED (KG)                                |                                  | 650 kg                   |
| DOOR TYPE                                           |                                  | SD (Solid Door)          |
| FINISH (INTERIOR AND EXTERIOR)                      |                                  | SS (Stainless Steel)     |
| ELECTRICAL                                          |                                  |                          |
| POWER SUPPLY - 3 PHASE*                             |                                  | 20 amp                   |
| FRIDGE MODELS                                       | BLAST RUNNING AMPS               | 7.7                      |
| GAS TYPE                                            |                                  |                          |
| REFRIGERANT                                         |                                  | R404a                    |
| REFRIGERATION                                       | I WATTAGES FOR REMOTE UNITS      |                          |
| CHILLER/FREEZER                                     |                                  | 22.5kW @ -15°C SST       |
| *Diget Chiller/Ergezorg are r                       | ated for 415 y EO Uz Three Dheee |                          |