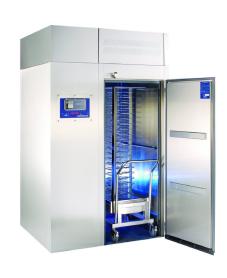

## WMBCF200C

CATEGORY

BLAST CHILLER/FREEZERS

RANGE

Blast Chiller Roll In 900mm

UNIT

CHILLER/FREEZER

TYPE

REMOTE

**DOORS** 

1

| SPECIFICATIONS                                      | S                                 |                           |  |
|-----------------------------------------------------|-----------------------------------|---------------------------|--|
| CAPACITY - CHILLING/FREEZING PER 90/240 MIN CYCLE # |                                   | 200 kg                    |  |
| CAPACITY 2/1 COMBI<br>TROLLEY                       | BLAST CHILLER/FREEZER             | 1                         |  |
| DIMENSIONS BLAST<br>FREEZER - W X D X H             | BLAST CHILLER/FREEZER             | 1670 W x 1250 D x 2385 H  |  |
| WEIGHT UNPACKED (KG)                                |                                   | 650 kg                    |  |
| DOOR TYPE                                           |                                   | Standard: SD (Solid Door) |  |
| FINISH (INTERIOR AND EXTERIOR)                      |                                   | SS (Stainless Steel)      |  |
| ELECTRICAL                                          |                                   |                           |  |
| POWER SUPPLY - 3 PHASE*                             |                                   | 16 / 20 amp               |  |
| FRIDGE MODELS                                       | BLAST RUNNING AMPS                | 5.2 / 9.0                 |  |
| GAS TYPE                                            |                                   |                           |  |
| REFRIGERANT                                         |                                   | R404a                     |  |
| REFRIGERATION                                       | N WATTAGES FOR REMOTE UNITS       |                           |  |
| CHILLER/FREEZER                                     |                                   | 21.0kW @ -15°C SST        |  |
| *Plact Chiller/Eropzore are r                       | rated for 415 y 50 Hz Three Phase |                           |  |