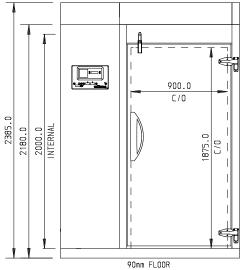

REMOTE

**DOORS** 

1

| SPECIFICATIONS                                      | S                                 |                           |  |
|-----------------------------------------------------|-----------------------------------|---------------------------|--|
| CAPACITY - CHILLING/FREEZING PER 90/240 MIN CYCLE # |                                   | 200 kg                    |  |
| CAPACITY 2/1 COMBI<br>TROLLEY                       | BLAST CHILLER/FREEZER             | 1                         |  |
| DIMENSIONS BLAST<br>FREEZER - W X D X H             | BLAST CHILLER/FREEZER             | 1670 W x 1250 D x 2385 H  |  |
| WEIGHT UNPACKED (KG)                                |                                   | 650 kg                    |  |
| DOOR TYPE                                           |                                   | Standard: SD (Solid Door) |  |
| FINISH (INTERIOR AND EXTERIOR)                      |                                   | SS (Stainless Steel)      |  |
| ELECTRICAL                                          |                                   |                           |  |
| POWER SUPPLY - 3 PHASE*                             |                                   | 16 / 20 amp               |  |
| FRIDGE MODELS                                       | BLAST RUNNING AMPS                | 5.2 / 9.0                 |  |
| GAS TYPE                                            |                                   |                           |  |
| REFRIGERANT                                         |                                   | R404a                     |  |
| REFRIGERATION                                       | N WATTAGES FOR REMOTE UNITS       |                           |  |
| CHILLER/FREEZER                                     |                                   | 21.0kW @ -15°C SST        |  |
| *Plact Chiller/Eropzore are r                       | rated for 415 y 50 Hz Three Phase |                           |  |

<sup>\*</sup>Blast Chiller/Freezers are rated for 415 v 50 Hz Three Phase.

<sup>\*\*</sup>All Freezer and Chiller/Freezer models are supplied with additional 90mm floor

<sup>#</sup> Based on Blast chilling of 50 mm max depth of uncovered dense food such as mashed potato. Times will vary depending on the container and food types as well as the thermal conductivity of the food.