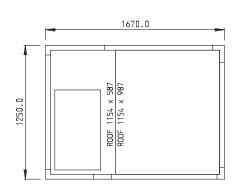

REMOTE

**DOORS** 

1

| SPECIFICATIONS                                      | S                                 |                           |  |
|-----------------------------------------------------|-----------------------------------|---------------------------|--|
| CAPACITY - CHILLING/FREEZING PER 90/240 MIN CYCLE # |                                   | 200 kg                    |  |
| CAPACITY 2/1 COMBI<br>TROLLEY                       | BLAST CHILLER/FREEZER             | 1                         |  |
| DIMENSIONS BLAST<br>FREEZER - W X D X H             | BLAST CHILLER/FREEZER             | 1670 W x 1250 D x 2385 H  |  |
| WEIGHT UNPACKED (KG)                                |                                   | 650 kg                    |  |
| DOOR TYPE                                           |                                   | Standard: SD (Solid Door) |  |
| FINISH (INTERIOR AND EXTERIOR)                      |                                   | SS (Stainless Steel)      |  |
| ELECTRICAL                                          |                                   |                           |  |
| POWER SUPPLY - 3 PHASE*                             |                                   | 16 / 20 amp               |  |
| FRIDGE MODELS                                       | BLAST RUNNING AMPS                | 5.2 / 9.0                 |  |
| GAS TYPE                                            |                                   |                           |  |
| REFRIGERANT                                         |                                   | R404a                     |  |
| REFRIGERATION                                       | N WATTAGES FOR REMOTE UNITS       |                           |  |
| CHILLER/FREEZER                                     |                                   | 21.0kW @ -15°C SST        |  |
| *Plact Chiller/Eropzore are r                       | rated for 415 y 50 Hz Three Phase |                           |  |