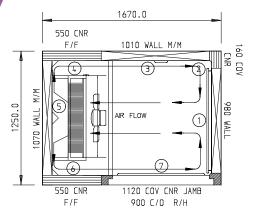

REMOTE

**DOORS** 

1

| SPECIFICATIONS                                      | S                                 |                           |  |
|-----------------------------------------------------|-----------------------------------|---------------------------|--|
| CAPACITY - CHILLING/FREEZING PER 90/240 MIN CYCLE # |                                   | 200 kg                    |  |
| CAPACITY 2/1 COMBI<br>TROLLEY                       | BLAST CHILLER/FREEZER             | 1                         |  |
| DIMENSIONS BLAST<br>FREEZER - W X D X H             | BLAST CHILLER/FREEZER             | 1670 W x 1250 D x 2385 H  |  |
| WEIGHT UNPACKED (KG)                                |                                   | 650 kg                    |  |
| DOOR TYPE                                           |                                   | Standard: SD (Solid Door) |  |
| FINISH (INTERIOR AND EXTERIOR)                      |                                   | SS (Stainless Steel)      |  |
| ELECTRICAL                                          |                                   |                           |  |
| POWER SUPPLY - 3 PHASE*                             |                                   | 16 / 20 amp               |  |
| FRIDGE MODELS                                       | BLAST RUNNING AMPS                | 5.2 / 9.0                 |  |
| GAS TYPE                                            |                                   |                           |  |
| REFRIGERANT                                         |                                   | R404a                     |  |
| REFRIGERATION                                       | N WATTAGES FOR REMOTE UNITS       |                           |  |
| CHILLER/FREEZER                                     |                                   | 21.0kW @ -15°C SST        |  |
| *Plact Chiller/Eropzore are r                       | rated for 415 y 50 Hz Three Phase |                           |  |