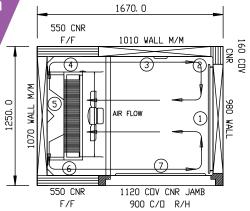

REMOTE

**DOORS** 

1 1

| SPECIFICATION                                       | S                                         |                           |  |
|-----------------------------------------------------|-------------------------------------------|---------------------------|--|
| CAPACITY - CHILLING/FREEZING PER 90/240 MIN CYCLE # |                                           | 90 kg                     |  |
| CAPACITY 2/1 COMBI<br>TROLLEY                       | BLAST CHILLER                             | 1                         |  |
| DIMENSIONS BLAST<br>FREEZER - W X D X H             | BLAST CHILLER                             | 1670 W x 1250 D x 2295 H  |  |
| DIMENSIONS                                          | BLAST FREEZER                             | _                         |  |
| WEIGHT UNPACKED (KG)                                |                                           | 650 kg                    |  |
| DOOR TYPE                                           |                                           | Standard: SD (Solid Door) |  |
| FINISH (INTERIOR AND EXTERIOR)                      |                                           | SS (Stainless Steel)      |  |
| ELECTRICAL                                          |                                           |                           |  |
| POWER SUPPLY - 3 PHASE*                             |                                           | 16 amp                    |  |
| FRIDGE MODELS                                       | BLAST RUNNING AMPS                        | 4.3                       |  |
| GAS TYPE                                            |                                           |                           |  |
| REFRIGERANT                                         |                                           | R404a                     |  |
| REFRIGERATION                                       | N WATTAGES FOR REMOTE UNITS               |                           |  |
| CHILLER                                             |                                           | 8.6kW @ -15°C SST         |  |
| *DI+ Obill 4 f                                      | 415 · · · · · · · · · · · · · · · · · · · |                           |  |