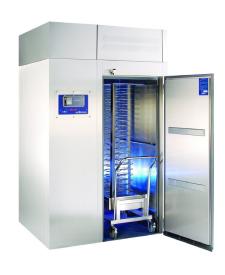

## WMBC90C

CATEGORY

BLAST CHILLER/FREEZERS

**RANGE** 

Blast Chiller Roll In 900mm

UNIT

CHILLER

TYPE