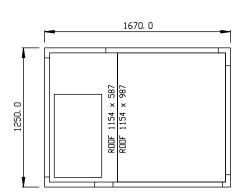

REMOTE

**DOORS** 

1 1

| SPECIFICATION                                       | S                                         |                           |  |
|-----------------------------------------------------|-------------------------------------------|---------------------------|--|
| CAPACITY - CHILLING/FREEZING PER 90/240 MIN CYCLE # |                                           | 90 kg                     |  |
| CAPACITY 2/1 COMBI<br>TROLLEY                       | BLAST CHILLER                             | 1                         |  |
| DIMENSIONS BLAST<br>FREEZER - W X D X H             | BLAST CHILLER                             | 1670 W x 1250 D x 2295 H  |  |
| DIMENSIONS                                          | BLAST FREEZER                             | _                         |  |
| WEIGHT UNPACKED (KG)                                |                                           | 650 kg                    |  |
| DOOR TYPE                                           |                                           | Standard: SD (Solid Door) |  |
| FINISH (INTERIOR AND EXTERIOR)                      |                                           | SS (Stainless Steel)      |  |
| ELECTRICAL                                          |                                           |                           |  |
| POWER SUPPLY - 3 PHASE*                             |                                           | 16 amp                    |  |
| FRIDGE MODELS                                       | BLAST RUNNING AMPS                        | 4.3                       |  |
| GAS TYPE                                            |                                           |                           |  |
| REFRIGERANT                                         |                                           | R404a                     |  |
| REFRIGERATION                                       | N WATTAGES FOR REMOTE UNITS               |                           |  |
| CHILLER                                             |                                           | 8.6kW @ -15°C SST         |  |
| *DI+ Obill 4 f                                      | 415 · · · · · · · · · · · · · · · · · · · |                           |  |