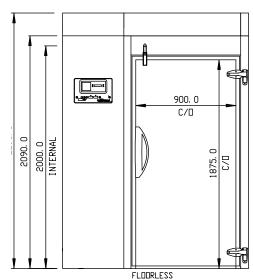

REMOTE

**DOORS** 

1 1

| SPECIFICATION                                       | S                                         |                           |  |
|-----------------------------------------------------|-------------------------------------------|---------------------------|--|
| CAPACITY - CHILLING/FREEZING PER 90/240 MIN CYCLE # |                                           | 90 kg                     |  |
| CAPACITY 2/1 COMBI<br>TROLLEY                       | BLAST CHILLER                             | 1                         |  |
| DIMENSIONS BLAST<br>FREEZER - W X D X H             | BLAST CHILLER                             | 1670 W x 1250 D x 2295 H  |  |
| DIMENSIONS                                          | BLAST FREEZER                             | _                         |  |
| WEIGHT UNPACKED (KG)                                |                                           | 650 kg                    |  |
| DOOR TYPE                                           |                                           | Standard: SD (Solid Door) |  |
| FINISH (INTERIOR AND EXTERIOR)                      |                                           | SS (Stainless Steel)      |  |
| ELECTRICAL                                          |                                           |                           |  |
| POWER SUPPLY - 3 PHASE*                             |                                           | 16 amp                    |  |
| FRIDGE MODELS                                       | BLAST RUNNING AMPS                        | 4.3                       |  |
| GAS TYPE                                            |                                           |                           |  |
| REFRIGERANT                                         |                                           | R404a                     |  |
| REFRIGERATION                                       | N WATTAGES FOR REMOTE UNITS               |                           |  |
| CHILLER                                             |                                           | 8.6kW @ -15°C SST         |  |
| *DI+ Obill 4 f                                      | 415 · · · · · · · · · · · · · · · · · · · |                           |  |