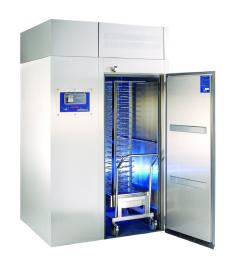

## WMBC320C

CATEGORY

BLAST CHILLER/FREEZERS

**RANGE** 

Blast Chiller Roll In 900mm

UNIT

CHILLER

TYPE

REMOTE

**DOORS** 

- 1

| SPECIFICATIONS                                      |                                       |                          |
|-----------------------------------------------------|---------------------------------------|--------------------------|
| CAPACITY - CHILLING/FREEZING PER 90/240 MIN CYCLE # |                                       | 320 kg                   |
| CAPACITY 2/1 COMBI<br>TROLLEY                       | BLAST CHILLER                         | 2                        |
| DIMENSIONS BLAST<br>FREEZER WXDXH                   | BLAST CHILLER                         | 1670 W x 2350 D x 2295 H |
| WEIGHT UNPACKED (KG)                                |                                       | 650 kg                   |
| DOOR TYPE                                           |                                       | SD (Solid Door)          |
| FINISH (INTERIOR AND EXTERIOR)                      |                                       | SS (Stainless Steel)     |
| ELECTRICAL                                          |                                       |                          |
| POWER SUPPLY - 3 PHASE*                             |                                       | 20 amp                   |
| FRIDGE MODELS                                       | BLAST RUNNING AMPS                    | 7.7                      |
| GAS TYPE                                            |                                       |                          |
| REFRIGERANT                                         |                                       | R404a                    |
| REFRIGERATION                                       | N WATTAGES FOR REMOTE UNITS           |                          |
| CHILLER                                             |                                       | 25.7kW @ -15°C SST       |
| *DL 101'11 /F                                       | and the Attention of the Theory Dhane |                          |