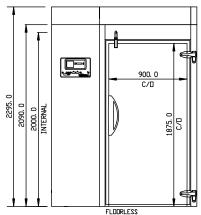

REMOTE

**DOORS** 

- 1

| SPECIFICATIONS                                      |                                       |                          |
|-----------------------------------------------------|---------------------------------------|--------------------------|
| CAPACITY - CHILLING/FREEZING PER 90/240 MIN CYCLE # |                                       | 320 kg                   |
| CAPACITY 2/1 COMBI<br>TROLLEY                       | BLAST CHILLER                         | 2                        |
| DIMENSIONS BLAST<br>FREEZER WXDXH                   | BLAST CHILLER                         | 1670 W x 2350 D x 2295 H |
| WEIGHT UNPACKED (KG)                                |                                       | 650 kg                   |
| DOOR TYPE                                           |                                       | SD (Solid Door)          |
| FINISH (INTERIOR AND EXTERIOR)                      |                                       | SS (Stainless Steel)     |
| ELECTRICAL                                          |                                       |                          |
| POWER SUPPLY - 3 PHASE*                             |                                       | 20 amp                   |
| FRIDGE MODELS                                       | BLAST RUNNING AMPS                    | 7.7                      |
| GAS TYPE                                            |                                       |                          |
| REFRIGERANT                                         |                                       | R404a                    |
| REFRIGERATION                                       | N WATTAGES FOR REMOTE UNITS           |                          |
| CHILLER                                             |                                       | 25.7kW @ -15°C SST       |
| *DL 101'11 /F                                       | and the Attention of the Theory Dhane |                          |