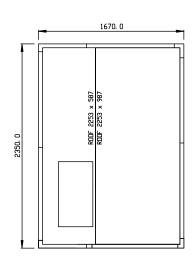

REMOTE

**DOORS** 

- 1

| SPECIFICATIONS                                      |                                       |                          |
|-----------------------------------------------------|---------------------------------------|--------------------------|
| CAPACITY - CHILLING/FREEZING PER 90/240 MIN CYCLE # |                                       | 320 kg                   |
| CAPACITY 2/1 COMBI<br>TROLLEY                       | BLAST CHILLER                         | 2                        |
| DIMENSIONS BLAST<br>FREEZER WXDXH                   | BLAST CHILLER                         | 1670 W x 2350 D x 2295 H |
| WEIGHT UNPACKED (KG)                                |                                       | 650 kg                   |
| DOOR TYPE                                           |                                       | SD (Solid Door)          |
| FINISH (INTERIOR AND EXTERIOR)                      |                                       | SS (Stainless Steel)     |
| ELECTRICAL                                          |                                       |                          |
| POWER SUPPLY - 3 PHASE*                             |                                       | 20 amp                   |
| FRIDGE MODELS                                       | BLAST RUNNING AMPS                    | 7.7                      |
| GAS TYPE                                            |                                       |                          |
| REFRIGERANT                                         |                                       | R404a                    |
| REFRIGERATION                                       | N WATTAGES FOR REMOTE UNITS           |                          |
| CHILLER                                             |                                       | 25.7kW @ -15°C SST       |
| *DL 101'11 /F                                       | and the Attention of the Theory Dhane |                          |