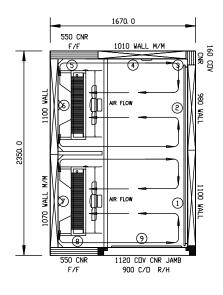

REMOTE

**DOORS** 

- 1

| SPECIFICATIONS                                      |                                       |                          |
|-----------------------------------------------------|---------------------------------------|--------------------------|
| CAPACITY - CHILLING/FREEZING PER 90/240 MIN CYCLE # |                                       | 320 kg                   |
| CAPACITY 2/1 COMBI<br>TROLLEY                       | BLAST CHILLER                         | 2                        |
| DIMENSIONS BLAST<br>FREEZER WXDXH                   | BLAST CHILLER                         | 1670 W x 2350 D x 2295 H |
| WEIGHT UNPACKED (KG)                                |                                       | 650 kg                   |
| DOOR TYPE                                           |                                       | SD (Solid Door)          |
| FINISH (INTERIOR AND EXTERIOR)                      |                                       | SS (Stainless Steel)     |
| ELECTRICAL                                          |                                       |                          |
| POWER SUPPLY - 3 PHASE*                             |                                       | 20 amp                   |
| FRIDGE MODELS                                       | BLAST RUNNING AMPS                    | 7.7                      |
| GAS TYPE                                            |                                       |                          |
| REFRIGERANT                                         |                                       | R404a                    |
| REFRIGERATION                                       | N WATTAGES FOR REMOTE UNITS           |                          |
| CHILLER                                             |                                       | 25.7kW @ -15°C SST       |
| *DL 101'11 /F                                       | and the Attention of the Theory Dhane |                          |