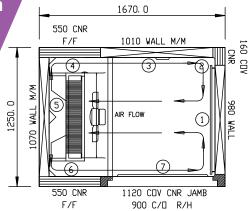

REMOTE

**DOORS** 

1

| SPECIFICATIONS                                      | 5                                |                           |
|-----------------------------------------------------|----------------------------------|---------------------------|
| CAPACITY - CHILLING/FREEZING PER 90/240 MIN CYCLE # |                                  | 200 kg                    |
| CAPACITY 2/1 COMBI<br>TROLLEY                       | BLAST CHILLER                    | 1                         |
| DIMENSIONS BLAST<br>FREEZER - W X D X H             | BLAST CHILLER                    | 1670 W x 1250 D x 2295 H  |
| WEIGHT UNPACKED (KG)                                |                                  | 650 kg                    |
| DOOR TYPE                                           |                                  | Standard: SD (Solid Door) |
| FINISH (INTERIOR AND EXTERIOR)                      |                                  | SS (Stainless Steel)      |
| ELECTRICAL                                          |                                  |                           |
| POWER SUPPLY - 3 PHASE*                             |                                  | 16 / 20 amp               |
| FRIDGE MODELS                                       | BLAST RUNNING AMPS               | 5.2 / 9.0                 |
| GAS TYPE                                            |                                  |                           |
| REFRIGERANT                                         |                                  | R404a                     |
| REFRIGERATION                                       | I WATTAGES FOR REMOTE UNITS      |                           |
| CHILLER                                             |                                  | 21.0kW @ -15°C SST        |
| *Rlast Chiller/Freezers are ra                      | ated for 115 v 50 Hz Three Phase |                           |