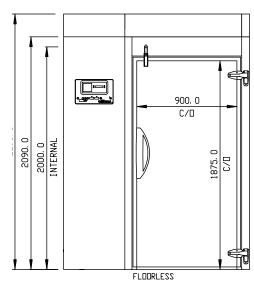

REMOTE

**DOORS** 

1

| SPECIFICATIONS                                      | 5                                |                           |
|-----------------------------------------------------|----------------------------------|---------------------------|
| CAPACITY - CHILLING/FREEZING PER 90/240 MIN CYCLE # |                                  | 200 kg                    |
| CAPACITY 2/1 COMBI<br>TROLLEY                       | BLAST CHILLER                    | 1                         |
| DIMENSIONS BLAST<br>FREEZER - W X D X H             | BLAST CHILLER                    | 1670 W x 1250 D x 2295 H  |
| WEIGHT UNPACKED (KG)                                |                                  | 650 kg                    |
| DOOR TYPE                                           |                                  | Standard: SD (Solid Door) |
| FINISH (INTERIOR AND EXTERIOR)                      |                                  | SS (Stainless Steel)      |
| ELECTRICAL                                          |                                  |                           |
| POWER SUPPLY - 3 PHASE*                             |                                  | 16 / 20 amp               |
| FRIDGE MODELS                                       | BLAST RUNNING AMPS               | 5.2 / 9.0                 |
| GAS TYPE                                            |                                  |                           |
| REFRIGERANT                                         |                                  | R404a                     |
| REFRIGERATION                                       | I WATTAGES FOR REMOTE UNITS      |                           |
| CHILLER                                             |                                  | 21.0kW @ -15°C SST        |
| *Rlast Chiller/Freezers are ra                      | ated for 115 v 50 Hz Three Phase |                           |