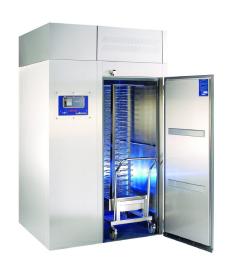

## WMBC200C

CATEGORY

BLAST CHILLER/FREEZERS

RANGE

Blast Chiller Roll In 900mm

UNIT

CHILLER

TYPE