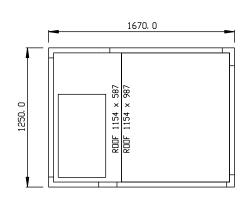

REMOTE

**DOORS** 

1

| SPECIFICATIONS                                      | 5                                |                           |
|-----------------------------------------------------|----------------------------------|---------------------------|
| CAPACITY - CHILLING/FREEZING PER 90/240 MIN CYCLE # |                                  | 200 kg                    |
| CAPACITY 2/1 COMBI<br>TROLLEY                       | BLAST CHILLER                    | 1                         |
| DIMENSIONS BLAST<br>FREEZER - W X D X H             | BLAST CHILLER                    | 1670 W x 1250 D x 2295 H  |
| WEIGHT UNPACKED (KG)                                |                                  | 650 kg                    |
| DOOR TYPE                                           |                                  | Standard: SD (Solid Door) |
| FINISH (INTERIOR AND EXTERIOR)                      |                                  | SS (Stainless Steel)      |
| ELECTRICAL                                          |                                  |                           |
| POWER SUPPLY - 3 PHASE*                             |                                  | 16 / 20 amp               |
| FRIDGE MODELS                                       | BLAST RUNNING AMPS               | 5.2 / 9.0                 |
| GAS TYPE                                            |                                  |                           |
| REFRIGERANT                                         |                                  | R404a                     |
| REFRIGERATION                                       | I WATTAGES FOR REMOTE UNITS      |                           |
| CHILLER                                             |                                  | 21.0kW @ -15°C SST        |
| *Rlast Chiller/Freezers are ra                      | ated for 115 v 50 Hz Three Phase |                           |