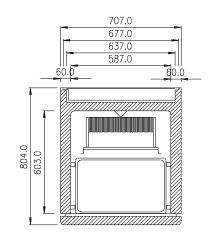

SELF CONTAINED

DOORS

- 1

| SPECIFICATIONS                                          |                 |                           |  |
|---------------------------------------------------------|-----------------|---------------------------|--|
| CAPACITY - CHILLING/FREEZING PER 90/240 MIN CYCLE #     |                 | 20 kg                     |  |
| CAPACITY - 1/1 GN PANS                                  |                 | 6                         |  |
| DIMENSIONS - W X D X H                                  | (ON CASTORS) MM | 707 W x 804 D x 1295 H    |  |
| WEIGHT UNPACKED (KG)                                    |                 | 140                       |  |
| DOOR TYPE                                               |                 | Standard: SD (Solid Door) |  |
| FINISH (INTERIOR AND EXTERIOR EXCLUDING REAR AND UNDER) |                 | SS (Stainless Steel)      |  |
| SHELF SLIDES TO SUIT 1/1 GN PANS AND SHELVES            |                 | 6                         |  |
| ELECTRICAL                                              |                 |                           |  |
| POWER SUPPLY                                            |                 | 10 amp                    |  |
| FRIDGE MODELS                                           | RUNNING AMPS    | 6.0                       |  |
| GAS TYPE                                                |                 |                           |  |
| REFRIGERANT                                             |                 | R404a                     |  |