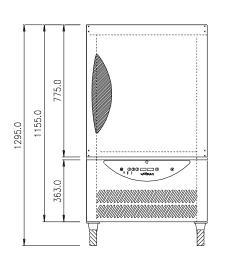

SELF CONTAINED

DOORS

- 1

| SPECIFICATIONS                                          |                 |                           |  |
|---------------------------------------------------------|-----------------|---------------------------|--|
| CAPACITY - CHILLING/FREEZING PER 90/240 MIN CYCLE #     |                 | 20 kg                     |  |
| CAPACITY - 1/1 GN PANS                                  |                 | 6                         |  |
| DIMENSIONS - W X D X H                                  | (ON CASTORS) MM | 707 W x 804 D x 1295 H    |  |
| WEIGHT UNPACKED (KG)                                    |                 | 140                       |  |
| DOOR TYPE                                               |                 | Standard: SD (Solid Door) |  |
| FINISH (INTERIOR AND EXTERIOR EXCLUDING REAR AND UNDER) |                 | SS (Stainless Steel)      |  |
| SHELF SLIDES TO SUIT 1/1 GN PANS AND SHELVES            |                 | 6                         |  |
| ELECTRICAL                                              |                 |                           |  |
| POWER SUPPLY                                            |                 | 10 amp                    |  |
| FRIDGE MODELS                                           | RUNNING AMPS    | 6.0                       |  |
| GAS TYPE                                                |                 |                           |  |
| REFRIGERANT                                             |                 | R404a                     |  |