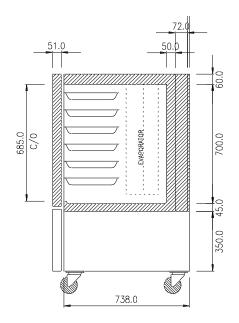

SELF CONTAINED

DOORS

- 1

| SPECIFICATIONS                                          |                 |                           |  |
|---------------------------------------------------------|-----------------|---------------------------|--|
| CAPACITY - CHILLING/FREEZING PER 90/240 MIN CYCLE #     |                 | 20 kg                     |  |
| CAPACITY - 1/1 GN PANS                                  |                 | 6                         |  |
| DIMENSIONS - W X D X H                                  | (ON CASTORS) MM | 707 W x 804 D x 1295 H    |  |
| WEIGHT UNPACKED (KG)                                    |                 | 140                       |  |
| DOOR TYPE                                               |                 | Standard: SD (Solid Door) |  |
| FINISH (INTERIOR AND EXTERIOR EXCLUDING REAR AND UNDER) |                 | SS (Stainless Steel)      |  |
| SHELF SLIDES TO SUIT 1/1 GN PANS AND SHELVES            |                 | 6                         |  |
| ELECTRICAL                                              |                 |                           |  |
| POWER SUPPLY                                            |                 | 10 amp                    |  |
| FRIDGE MODELS                                           | RUNNING AMPS    | 6.0                       |  |
| GAS TYPE                                                |                 |                           |  |
| REFRIGERANT                                             |                 | R404a                     |  |